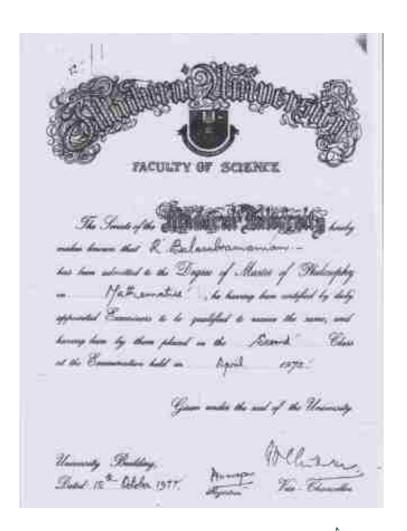

il Natio INDA

Regumento No. 18059/2016

# Magadh Universit

| Chis is to cortify that Sassacranean M.                               |
|-----------------------------------------------------------------------|
| Who having submitted his I her research thesis on                     |
| Oftentration of Container Process oft.                                |
| Mullemodal Segnet "                                                   |
| for the degree of Doctor of Philosophy for examination in the faculty |
| of Mathematics held in the mornin                                     |
| of                                                                    |
|                                                                       |

BAGAON UNIVERSITY, BOOM-GAYA Date 10 000 2000

Birrotha Nathlandig







Principal



The Symbols of the first Limitary Chronic body only Symbols in SPURIGENAN F has been selected to the DEGREE OF DOCTOR OF PRICEOSOPHY and the Faculty of Machineral Exponenting, foring how completely the day agreement parameter in the position on some the same in the year 2008.

This of the shoot

ANALYSIS AND SELECTION OF THOSE PARTY REVENUE LOGISTICS PROFILES

Stern and the Set of the University

V. Syttemate

8-1

Hirolinolin



The Blanch of Allowagement of the Bharath Biniversity brody makes become that RNEDUNCHELIAN loves on 15-May-1959 has been about to the Degree of DOCTOR OF PHILOSOPHY to COMPUTER SCIENCE, below busing auttabasedly completes the prescribed programms of study sub-hinting toos autiliab by budy appointed committees to have qualified to contine the same a