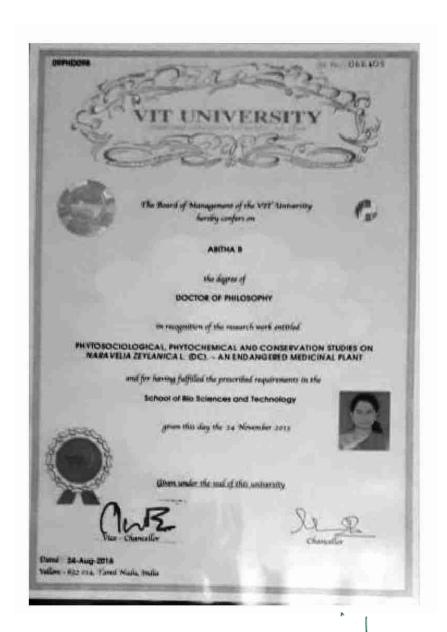

CON

Charles Constant Constitut

Principal

The Board of Management of the Vellore Institute of Technology (VIT) hereby confers on

**GOBINATH VM** 

the degree of

DOCTOR OF PHILOSOPHY

in recognition of the research work entitled

Investigation on Microstructure and Mechanical Properties of Chilled Cast Iron

for having fulfilled the prescribed requirements.

The degree has been awarded in compliance with the "University Grants Commission, Regulations 2009"

given this day the 11 September 2018

Given under the seal of this university

Vice - Chancellor

Dated: 29-Oct-2019

Vellore - 632 014, Tamil Nadu, India

Chancellor

Principal

Regn. No.: SP12ECD051