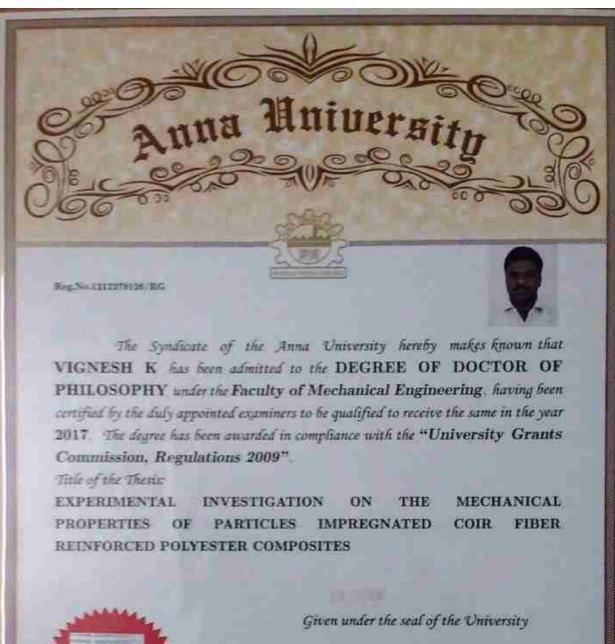

Given under the seal of the Institute

Tack\_ Registrar Vice-Chancellor

Reg.No.2012141037/HG

The Syndicate of the Anna University hereby makes known that JANANI V S has been admitted to the DEGREE OF DOCTOR OF PHILOSOPHY under the Faculty of Information and Communication Engineering, having been certified by the duly appointed examiners to be qualified to receive the same in the year 2018. The degree has been awarded in compliance with the "University Grants Commission, Regulations 2009" Title of the Thosis:

MANAGING PUBLIC KEY INFRASTRUCTURE BASED SECURITY FRAMEWORK IN MOBILE AD HOC NETWORKS WITH DISTRIBUTED PROTOCOLS

Given under the seal of the University

Cheunai 600025

December 2018

Controller of Examinations

Principal

Big/Nii:12237291557807

The Syndicate of the Anna University hereby makes known that USHANI U has been admitted to the DEGREE OF DOCTOR OF PHILOSOPHY under the Faculty of Science and Humanities, having been certified by the duly appointed examiners to be qualified to receive the same in the year 2017. The degree has been awarded in compliance with the University Grants Commission, Regulations 2009.