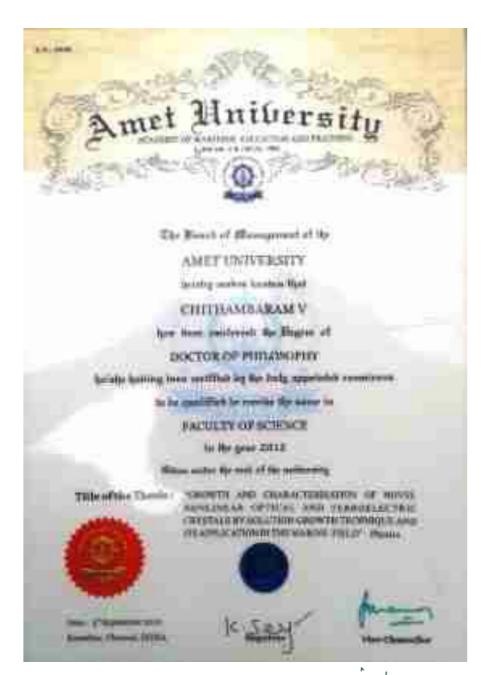

#### FACULTY OF SCIENCE

The Board of Management of this Vinapaka Missions University hereby makes where that

Kantinggan V.

has been admitted to the Degree of

Studies on Enzymes in the Gut and Casts of the Vermicomposting Earthworm, Perionyx Ceylanensis Mich-

Gwen under the seal of the University

Reg. No. 2054 1100003

Salem, India,

Dated: 07-07-2012

Registrar

Wice-Chancellor

Karpaga Vincyaga College of Engineering and Technology Chinnakolambakkam, Maduranthagam T.K - 603 308