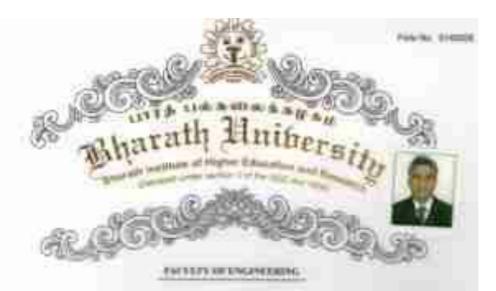

of Doctor of Philosophy for examination in the faculty |
| of Mathematics held in the mornin                                     |
| of                                                                    |
|                                                                       |

BAGAON UNIVERSITY, BOOM-GAYA Date 10 000 2000

Birrotha Nathlandig







Principal



The Symbols of the first Limitary Chronic body only Symbols in SPURIGENAN F has been selected to the DEGREE OF DOCTOR OF PRICEOSOPHY and the Faculty of Machineral Exponenting, foring how completely the day agreement parameter in the position on some the same in the year 2008.

This of the shoot

ANALYSIS AND SELECTION OF THOSE PARTY REVENUE LOGISTICS PROFILES

Stern and the Set of the University

V. Syttemate

8-1

Hirolinolin



The Blanch of Allowagement of the Bharath Biniversity brody makes become that RNEDUNCHELIAN loves on 15-May-1959 has been about to the Degree of DOCTOR OF PHILOSOPHY to COMPUTER SCIENCE, below busing auttabasedly completes the prescribed programms of study sub-hinting toos autiliab by budy appointed committees to have qualified to contine the same at the Economical to Describe the same at the

#### Thesis Title:

Compressive Analysis of Automora; seed automorarization Techniques



Principal

Folio :D 10920



# BHARATHIAR UNIVERSITY

COIMBATORE - 641 046

# Ph.D. PROVISIONAL CERTIFICATE

This is to certify that

SHAHULAMEED S

has qualified for

the award of the Degree of

DOCTOR OF PHILOSOPHY

of this University in

16/03/2020

after having

MANAGEMENT

completed the requirements presc