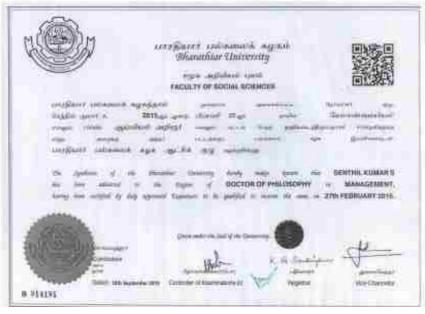

amil Natio INDA

Regumento No. 18059/2016

# Magadh Universit

| Chis is to cortify that Sassacranean M.                               |
|-----------------------------------------------------------------------|
| Who having submitted his I her research thesis on                     |
| Oftentration of Container Process oft.                                |
| Mullemodal Segnet "                                                   |
| for the degree of Doctor of Philosophy for examination in the faculty |
| of Mathematics held in the mornin                                     |
| of                                                                    |
|                                                                       |

BAGAON UNIVERSITY, BOOM-GAYA Date 10 000 2000

Birrotha Nathlandig







Principal



The Symbols of the first Limitary Chronic body only Symbols in SPURIGENAN F has been selected to the DEGREE OF DOCTOR OF PRICEOSOPHY and the Faculty of Machineral Exponenting, foring how completely the day agreement parameter in the position on some the same in the year 2008.

This of the shoot

ANALYSIS AND SELECTION OF THOSE PARTY REVENUE LOGISTICS PROFILES

Stern and the Set of the University

V. Syttemate

8-1

Hirolinolin



The Blanch of Allowagement of the Bharath Biniversity brody makes become that RNEDUNCHELIAN loves on 15-May-1959 has been about to the Degree of DOCTOR OF PHILOSOPHY to COMPUTER SCIENCE, below busing auttabasedly completes the prescribed programms of study sub-hinting toos autiliab by budy appointed committees to have qualified to contine the same