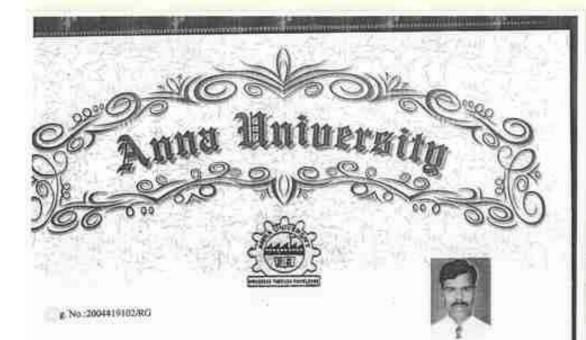

# Faculty of Civil Engineering

The Syndicate of the Anna University hemby makes known that

KASINATHA PANDIAN . P.

has been admitted to the Dogree of Doctor of Philosophy having been certified by duly appointed Examiners to be qualified to receive the same in the year 2002

Southeast India

Down under the Soul of the University

University Bulldings, Channel - 600 625

Month and Year Wivelett 2003

Page Strange

Principal