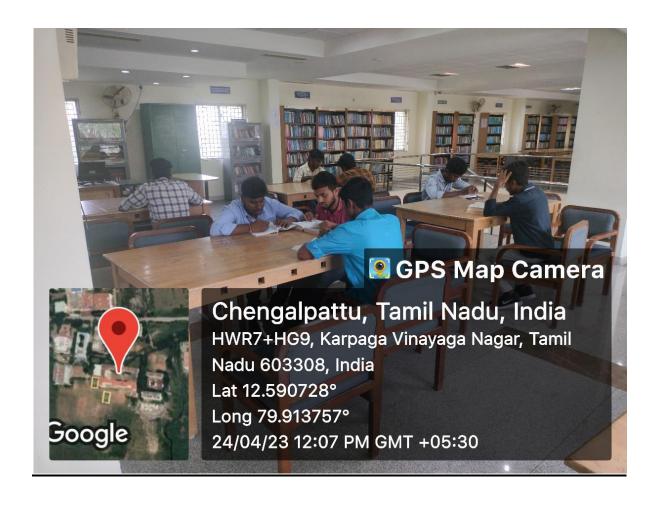

amil Nadu

### **Register entry section**





### **COLLEGE OF ENGINEERING AND TECHNOLOGY**

(Approved by AICTE, affiliated to Anna University and accredited by NAAC)
GST Road, Chinna Kolambakkam, Madhuranthagam Taluk, Chengalpattu District – 603 308, Tamil Nadu

### **E-library section**





#### **COLLEGE OF ENGINEERING AND TECHNOLOGY**

(Approved by AICTE, affiliated to Anna University and accredited by NAAC)
GST Road, Chinna Kolambakkam, Madhuranthagam Taluk, Chengalpattu District – 603 308, Tamil Nadu

### **Newspaper reading section**





#### **COLLEGE OF ENGINEERING AND TECHNOLOGY**

(Approved by AICTE, affiliated to Anna University and accredited by NAAC)
GST Road, Chinna Kolambakkam, Madhuranthagam Taluk, Chengalpattu District – 603 308, Tamil Nadu

### **Reading section 1**





#### **COLLEGE OF ENGINEERING AND TECHNOLOGY**

(Approved by AICTE, affiliated to Anna University and accredited by NAAC)
GST Road, Chinna Kolambakkam, Madhuranthagam Taluk, Chengalpattu District – 603 308, Tamil Nadu

### **Reading section 2**





#### **COLLEGE OF ENGINEERING AND TECHNOLOGY**

(Approved by AICTE, affiliated to Anna University and accredited by NAAC)
GST Road, Chinna Kolambakkam, Madhuranthagam Taluk, Chengalpattu District – 603 308, Tamil Nadu

### **References section**





#### **COLLEGE OF ENGINEERING AND TECHNOLOGY**

(Approved by AICTE, affiliated to Anna University and accredited by NAAC)
GST Road, Chinna Kolambakkam, Madhuranthagam Taluk, Chengalpattu District – 603 308, Tamil Nadu

### **Books section**