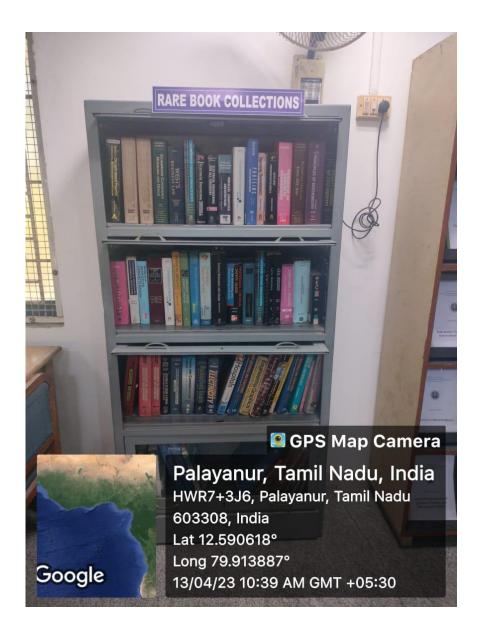

#### **COLLEGE OF ENGINEERING AND TECHNOLOGY**

(Approved by AICTE, affiliated to Anna University and accredited by NAAC)
GST Road, Chinna Kolambakkam, Madhuranthagam Taluk, Chengalpattu District – 603 308, Tamil Nadu

422 - Geo Tagged Snaps of Library



#### **COLLEGE OF ENGINEERING AND TECHNOLOGY**

(Approved by AICTE, affiliated to Anna University and accredited by NAAC)
GST Road, Chinna Kolambakkam, Madhuranthagam Taluk, Chengalpattu District – 603 308, Tamil Nadu

### RARE BOOK COLLECTIONS PHOTO





#### **COLLEGE OF ENGINEERING AND TECHNOLOGY**

(Approved by AICTE, affiliated to Anna University and accredited by NAAC)
GST Road, Chinna Kolambakkam, Madhuranthagam Taluk, Chengalpattu District – 603 308, Tamil Nadu

### **Register entry section**





### **COLLEGE OF ENGINEERING AND TECHNOLOGY**

(Approved by AICTE, affiliated to Anna University and accredited by NAAC)
GST Road, Chinna Kolambakkam, Madhuranthagam Taluk, Chengalpattu District – 603 308, Tamil Nadu

### **E-library section**





#### **COLLEGE OF ENGINEERING AND TECHNOLOGY**

(Approved by AICTE, affiliated to Anna University and accredited by NAAC)
GST Road, Chinna Kolambakkam, Madhuranthagam Taluk, Chengalpattu District – 603 308, Tamil Nadu

### **Newspaper reading section**





#### **COLLEGE OF ENGINEERING AND