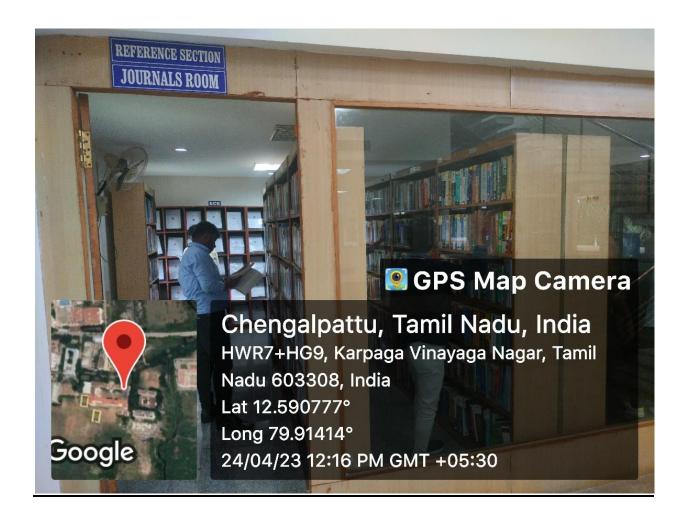

, Tamil Nadu

### **Newspaper reading section**





#### **COLLEGE OF ENGINEERING AND TECHNOLOGY**

(Approved by AICTE, affiliated to Anna University and accredited by NAAC)
GST Road, Chinna Kolambakkam, Madhuranthagam Taluk, Chengalpattu District – 603 308, Tamil Nadu

### **Reading section 1**





#### **COLLEGE OF ENGINEERING AND TECHNOLOGY**

(Approved by AICTE, affiliated to Anna University and accredited by NAAC)
GST Road, Chinna Kolambakkam, Madhuranthagam Taluk, Chengalpattu District – 603 308, Tamil Nadu

### **Reading section 2**





#### **COLLEGE OF ENGINEERING AND TECHNOLOGY**

(Approved by AICTE, affiliated to Anna University and accredited by NAAC)
GST Road, Chinna Kolambakkam, Madhuranthagam Taluk, Chengalpattu District – 603 308, Tamil Nadu

### **References section**





#### **COLLEGE OF ENGINEERING AND TECHNOLOGY**

(Approved by AICTE, affiliated to Anna University and accredited by NAAC)
GST Road, Chinna Kolambakkam, Madhuranthagam Taluk, Chengalpattu District – 603 308, Tamil Nadu

### **Books section**