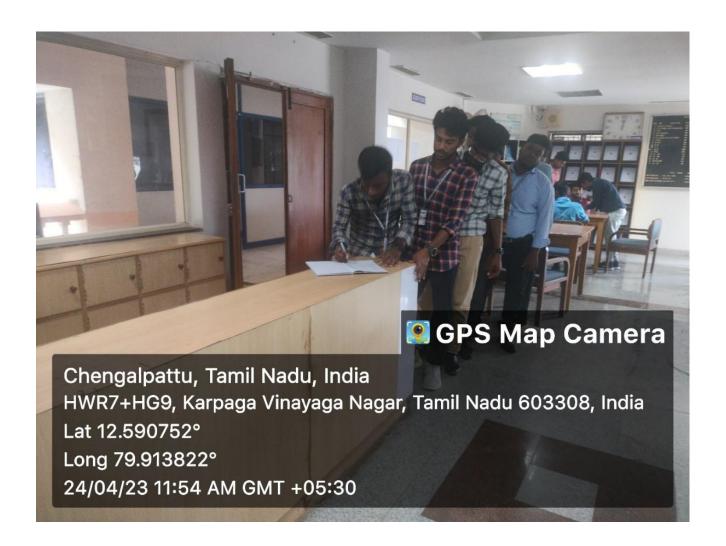

#### **COLLEGE OF ENGINEERING AND TECHNOLOGY**

(Approved by AICTE, affiliated to Anna University and accredited by NAAC)
GST Road, Chinna Kolambakkam, Madhuranthagam Taluk, Chengalpattu District – 603 308, Tamil Nadu

422 - Geo Tagged Snaps of Library



#### **COLLEGE OF ENGINEERING AND TECHNOLOGY**

(Approved by AICTE, affiliated to Anna University and accredited by NAAC)
GST Road, Chinna Kolambakkam, Madhuranthagam Taluk, Chengalpattu District – 603 308, Tamil Nadu

### RARE BOOK COLLECTIONS PHOTO





#### **COLLEGE OF ENGINEERING AND TECHNOLOGY**

(Approved by AICTE, affiliated to Anna University and accredited by NAAC)
GST Road, Chinna Kolambakkam, Madhuranthagam Taluk, Chengalpattu District – 603 308, Tamil Nadu

### **Register entry section**





### **COLLEGE OF ENGINEERING AND TECHNOLOGY**

(Approved by AICTE, affiliated to Anna University and accredited by NAAC)
GST Road, Chinna Kolambakkam, Madhuranthagam Taluk, Chengalpattu District – 603 308, Tamil Nadu

### **E-library section**





#### **COLLEGE OF ENGINEERING AND TECHNOLOGY**

(Approved by AICTE, affiliated to Anna University and accredited by NAAC)
GST Road, Chinna Kolambakkam, Madhuranthagam Taluk, Chengalpattu District – 603 308, Tamil Nadu

### **Newspaper reading section**





#### **COLLEGE OF ENGINEERING AND TECHNOLOGY**

(Approved by AICTE, affiliated to Anna University and accredited by NAAC)
GST Road, Chinna Kolambakkam, Madhuranthagam Taluk, Chengalpattu District – 603 308, Tamil Nadu

### **Reading section 1**





#### **COLLEGE OF ENGINEERING AND TECHN