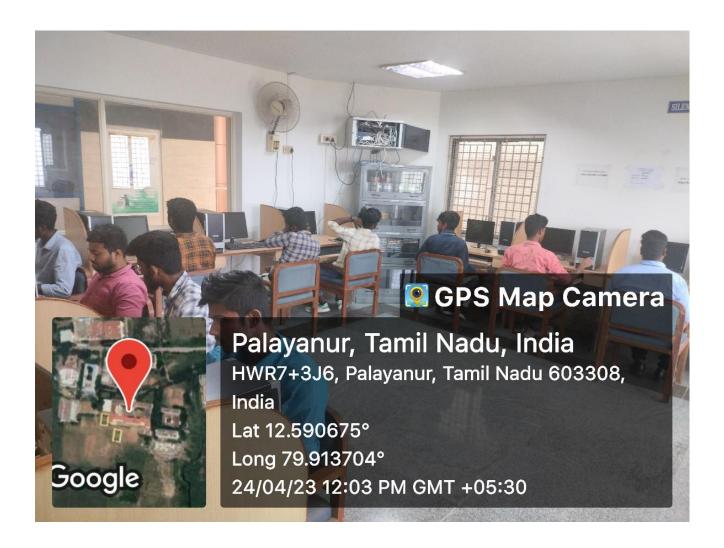

Nadu

422 - Geo Tagged Snaps of Library



#### **COLLEGE OF ENGINEERING AND TECHNOLOGY**

(Approved by AICTE, affiliated to Anna University and accredited by NAAC)
GST Road, Chinna Kolambakkam, Madhuranthagam Taluk, Chengalpattu District – 603 308, Tamil Nadu

### RARE BOOK COLLECTIONS PHOTO





#### **COLLEGE OF ENGINEERING AND TECHNOLOGY**

(Approved by AICTE, affiliated to Anna University and accredited by NAAC)
GST Road, Chinna Kolambakkam, Madhuranthagam Taluk, Chengalpattu District – 603 308, Tamil Nadu

### **Register entry section**





### **COLLEGE OF ENGINEERING AND TECHNOLOGY**

(Approved by AICTE, affiliated to Anna University and accredited by NAAC)
GST Road, Chinna Kolambakkam, Madhuranthagam Taluk, Chengalpattu District – 603 308, Tamil Nadu

### **E-library section**





#### **COLLEGE OF ENGINEERING AND TECHNOLOGY**

(Approved by AICTE, affiliated to Anna University and accredited by NAAC)
GST Road, Chinna Kolambakkam, Madhuranthagam Taluk, Chengalpattu District – 603 308, Tamil Nadu

### **Newspaper reading section**





#### **COLLEGE OF ENGINEERING AND TECHNOLOGY**

(Approved by AICTE, affiliated to Anna University and accredited by NAAC)
GST Road, Chinna Kolambakkam, Madhuranthagam Taluk, Chengalpattu District – 603 308, Tamil Nadu

### **Reading section 1**





#### **COLLEGE OF ENGINEERING AND TECHNOLOGY**

(Approved by AICTE, affiliated to Anna University and accredited by NAAC)
GST Road, Chinna Kolambakkam, Madhuranthagam Taluk, Chengalpattu District – 603 308, Tamil Nadu

### **Reading section 2**





#### **COLLEGE OF ENGINEERING AND TECH