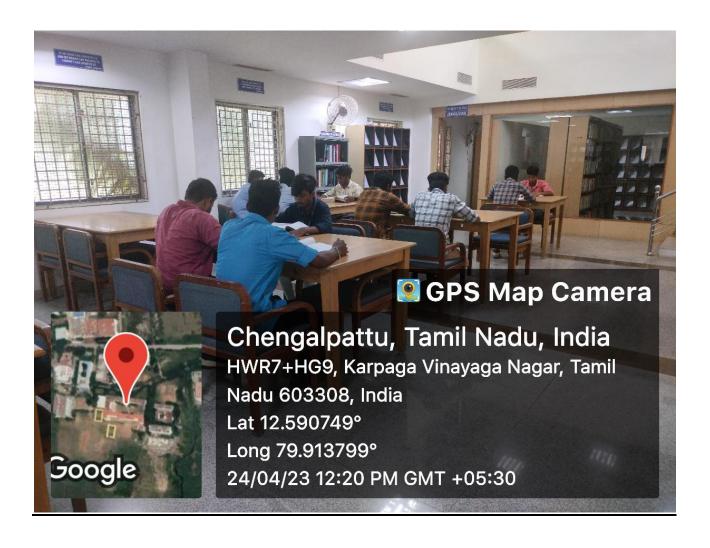

8, Tamil Nadu

### **E-library section**





#### **COLLEGE OF ENGINEERING AND TECHNOLOGY**

(Approved by AICTE, affiliated to Anna University and accredited by NAAC)
GST Road, Chinna Kolambakkam, Madhuranthagam Taluk, Chengalpattu District – 603 308, Tamil Nadu

### **Newspaper reading section**





#### **COLLEGE OF ENGINEERING AND TECHNOLOGY**

(Approved by AICTE, affiliated to Anna University and accredited by NAAC)
GST Road, Chinna Kolambakkam, Madhuranthagam Taluk, Chengalpattu District – 603 308, Tamil Nadu

### **Reading section 1**





#### **COLLEGE OF ENGINEERING AND TECHNOLOGY**

(Approved by AICTE, affiliated to Anna University and accredited by NAAC)
GST Road, Chinna Kolambakkam, Madhuranthagam Taluk, Chengalpattu District – 603 308, Tamil Nadu

### **Reading section 2**





#### **COLLEGE OF ENGINEERING AND TECHNOLOGY**

(Approved by AICTE, affiliated to Anna University and accredited by NAAC)
GST Road, Chinna Kolambakkam, Madhuranthagam Taluk, Chengalpattu District – 603 308, Tamil Nadu

### **References section**





#### **COLLEGE OF ENGINEERING AND TECHNOLOGY**

(Approved by AICTE, affiliated to Anna University and accredited by NAAC)
GST Road, Chinna Kolambakkam, Madhuranthagam Taluk, Chengalpattu District – 603 308, Tamil Nadu

### **Books section**