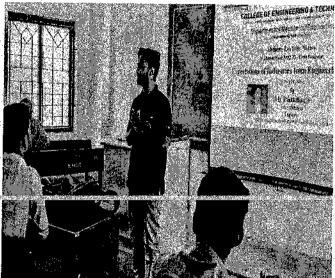

#### ALUMNI MEET - 2018 - 19

The Department of Biotechnology, Karpaga Vinayaga College of Engineering and Technology, Kancheepuram (Dt.) – 603308 conducted an **Alumni meet on 09.09.2018 (Sunday)** at 11.00 a.m.in Auditorium, KVCET.

In this alumni meet about 16 alumni participated from various batches (2011-15,2012-16,2013-17 and 20114-18 batch) and shared the information. The alumni meet and interaction program opened with a welcome address by Dr.V.Karthikeyan, Professor & Head, Department of Biotechnology KVCET. Mr.Gopirajan, Vice president, Alumni Association, KVCET insisted on forming policy for alumni meet, He also stressed the importance of alumni association and communication along with the modern means like Whatsapp and Facebook. K.P.Amarnath, alumnus (2006 passed out) from CSE department, currently working in software company shared his experiences to the juniors. The participated alumni shared their success story and suggestions are given to juniors. Some of them are,