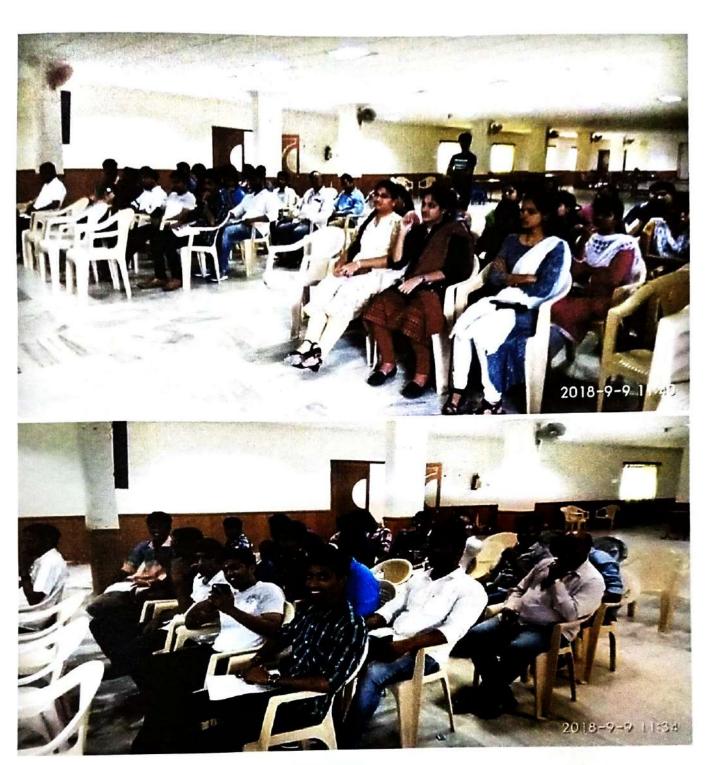

In this alumni meet about 16 alumni Participated from various batches (2011-2018 batches) and shared the information. The Alumni meet and interaction program opened with a welcome address by Dr.V.Karthikeyan, Professor & Head, Department of Biotechnology KVCET. Mr.Gopirajan, Vice president, Alumni Association, KVCET insisted on forming policy for alumni meet, he also stressed the importance of alumni association and communication along with the modern means like whatsapp and Facebook. The participated alumni shared their success story and suggestions are given to juniors. Some of them are,

In this alumni meet about 16 alumni participated from various batches (2011-15,2012-16,2013-17 and 20114-18 batch) and shared the information. The alumni meet and interaction program opened with a welcome address by Dr.V.Karthikeyan, Professor & Head, Department of Biotechnology KVCET. Mr.Gopirajan, Vice president, Alumni Association, KVCET insisted on forming policy for alumni meet, He also stressed the importance of alumni association and communication along with the modern means like Whatsapp and Facebook. K.P.Amarnath, alumnus (2006 passed out) from CSE department, currently working in software company shared his experiences to the juniors. The participated alumni shared their success story and suggestions are given to juniors. Some of them are,