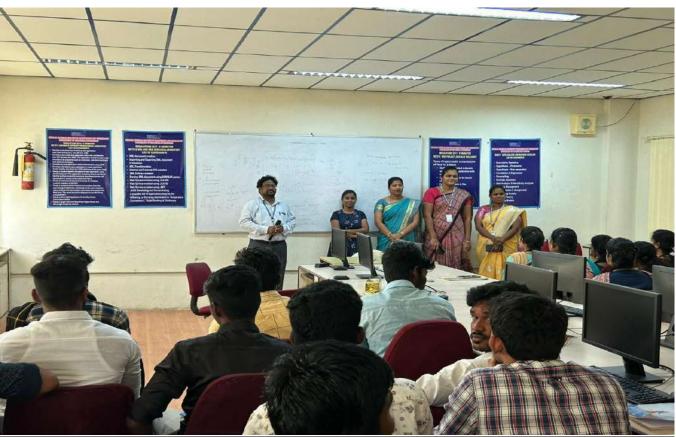

#### ALUMNI MEET - 2018 - 19

The Department of Biotechnology, Karpaga Vinayaga College of Engineering and Technology, Kancheepuram (Dt.) – 603308 conducted an **Alumni meet on 09.09.2018 (Sunday)** at 11.00 a.m.in Auditorium, KVCET.

In this alumni meet about 16 alumni participated from various batches (2011-15,2012-16,2013-17 and 20114-18 batch) and shared the information. The alumni meet and interaction program opened with a welcome address by Dr.V.Karthikeyan, Professor & Head, Department of Biotechnology KVCET. Mr.Gopirajan, Vice president, Alumni Association, KVCET insisted on forming policy for alumni meet, He also stressed the importance of alumni association and communication along with the modern means like Whatsapp and Facebook. K.P.Amarnath, alumnus (2006 passed out) from CSE department, currently working in software company shared his experiences to the juniors. The participated alumni shared their success story and suggestions are given to juniors. Some of them are,