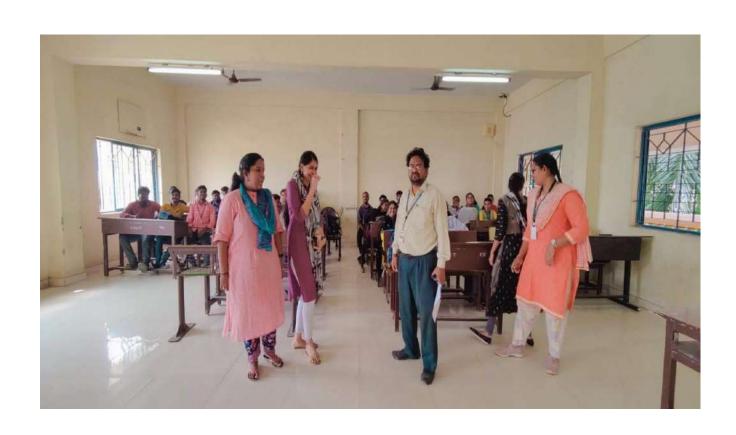

#### **ALUMNI MEET 2018-2019**

The Department of Biotechnology, Karpaga Vinayaga College of Engineering and Technology, Kanchipuram (Dt.) – 603308 conducted an Alumní Meet on (02.03.2019) at 11.00 AM in Auditorium, KVCET.

In this alumni meet about 16 alumni Participated from various batches (2011-2018 batches) and shared the information. The Alumni meet and interaction program opened with a welcome address by Dr.V.Karthikeyan, Professor & Head, Department of Biotechnology KVCET. Mr.Gopirajan, Vice president, Alumni Association, KVCET insisted on forming policy for alumni meet, he also stressed the importance of alumni association and communication along with the modern means like whatsapp and Facebook. The participated alumni shared their success story and suggestions are given to juniors. Some of them are,