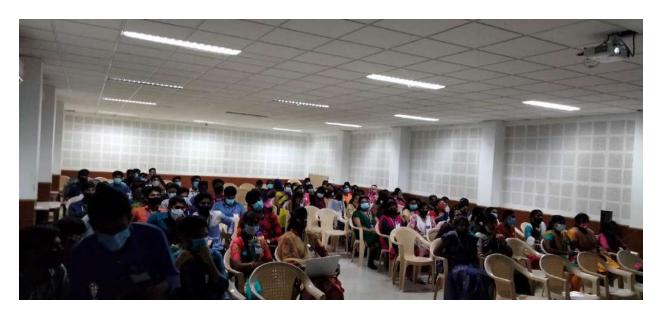

#### **ALUMNI MEET 2018-2019**

The Department of Biotechnology, Karpaga Vinayaga College of Engineering and Technology, Kanchipuram (Dt.) – 603308 conducted an Alumní Meet on (02.03.2019) at 11.00 AM in Auditorium, KVCET.

In this alumni meet about 16 alumni Participated from various batches (2011-2018 batches) and shared the information. The Alumni meet and interaction program opened with a welcome address by Dr.V.Karthikeyan, Professor & Head, Department of Biotechnology KVCET. Mr.Gopirajan, Vice president, Alumni Association, KVCET insisted on forming policy for alumni meet, he also stressed the importance of alumni association and communication along with the modern means like whatsapp and Facebook. The participated alumni shared their success story and suggestions are given to juniors. Some of them are,