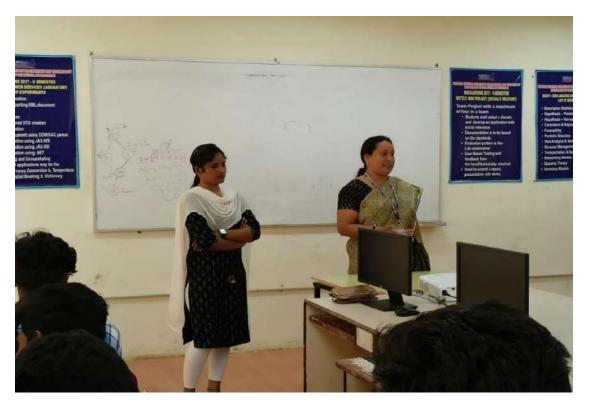

#### **ALUMNI MEET 2018-2019**

The Department of Biotechnology, Karpaga Vinayaga College of Engineering and Technology, Kanchipuram (Dt.) – 603308 conducted an Alumní Meet on (02.03.2019) at 11.00 AM in Auditorium, KVCET.

In this alumni meet about 16 alumni Participated from various batches (2011-2018 batches) and shared the information. The Alumni meet and interaction program opened with a welcome address by Dr.V.Karthikeyan, Professor & Head, Department of Biotechnology KVCET. Mr.Gopirajan, Vice president, Alumni Association, KVCET insisted on forming policy for alumni meet, he also stressed the importance of alumni association and communication along with the modern means like whatsapp and Facebook. The participated alumni shared their success story and suggestions are given to juniors. Some of them are,