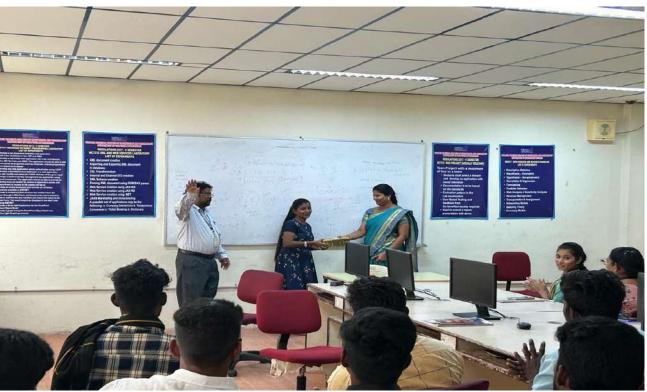

In this alumni meet about 16 alumni participated from various batches (2011-15,2012-16,2013-17 and 20114-18 batch) and shared the information. The alumni meet and interaction program opened with a welcome address by Dr.V.Karthikeyan, Professor & Head, Department of Biotechnology KVCET. Mr.Gopirajan, Vice president, Alumni Association, KVCET insisted on forming policy for alumni meet, He also stressed the importance of alumni association and communication along with the modern means like Whatsapp and Facebook. K.P.Amarnath, alumnus (2006 passed out) from CSE department, currently working in software company shared his experiences to the juniors. The participated alumni shared their success story and suggestions are given to juniors. Some of them are,