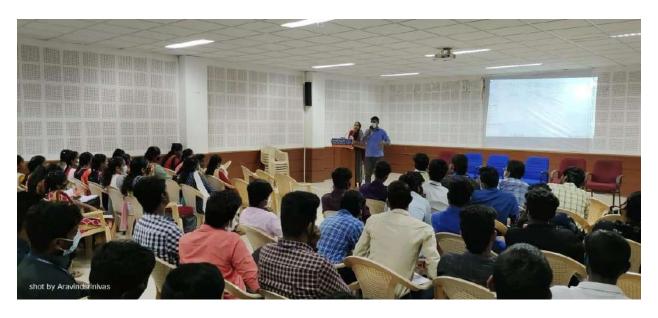

#### **ALUMNI MEET 2018-2019**

The Department of Biotechnology, Karpaga Vinayaga College of Engineering and Technology, Kanchipuram (Dt.) – 603308 conducted an Alumní Meet on (02.03.2019) at 11.00 AM in Auditorium, KVCET.

In this alumni meet about 16 alumni Participated from various batches (2011-2018 batches) and shared the information. The Alumni meet and interaction program opened with a welcome address by Dr.V.Karthikeyan, Professor & Head, Department of Biotechnology KVCET. Mr.Gopirajan, Vice president, Alumni Association, KVCET insisted on forming policy for alumni meet, he also stressed the importance of alumni association and communication along with the modern means like whatsapp and Facebook. The participated alumni shared their success story and suggestions are given to juniors. Some of them are,