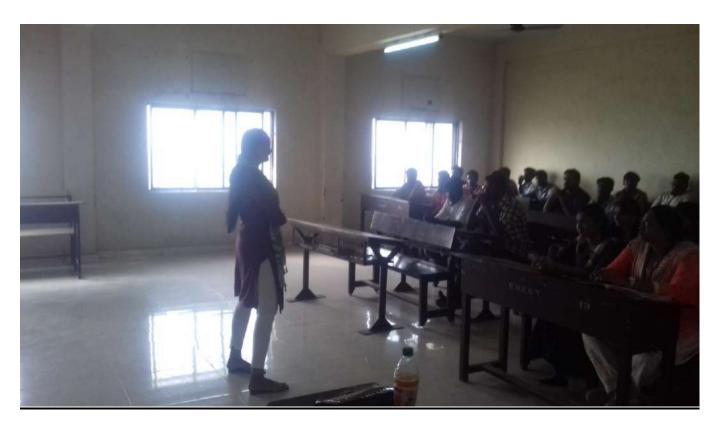

In this alumni meet about 16 alumni participated from various batches (2011-15,2012-16,2013-17 and 20114-18 batch) and shared the information. The alumni meet and interaction program opened with a welcome address by Dr.V.Karthikeyan, Professor & Head, Department of Biotechnology KVCET. Mr.Gopirajan, Vice president, Alumni Association, KVCET insisted on forming policy for alumni meet, He also stressed the importance of alumni association and communication along with the modern means like Whatsapp and Facebook. K.P.Amarnath, alumnus (2006 passed out) from CSE department, currently working in software company shared his experiences to the juniors. The participated alumni shared their success story and suggestions are given to juniors. Some of them are,