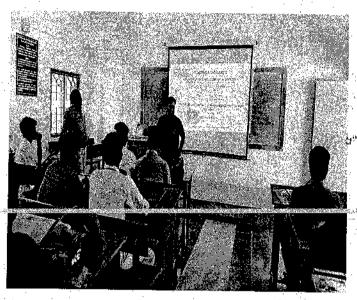

#### **ALUMNI MEET 2018-2019**

The Department of Biotechnology, Karpaga Vinayaga College of Engineering and Technology, Kanchipuram (Dt.) – 603308 conducted an Alumní Meet on (02.03.2019) at 11.00 AM in Auditorium, KVCET.

In this alumni meet about 16 alumni Participated from various batches (2011-2018 batches) and shared the information. The Alumni meet and interaction program opened with a welcome address by Dr.V.Karthikeyan, Professor & Head, Department of Biotechnology KVCET. Mr.Gopirajan, Vice president, Alumni Association, KVCET insisted on forming policy for alumni meet, he also stressed the importance of alumni association and communication along with the modern means like whatsapp and Facebook. The participated alumni shared their success story and suggestions are given to juniors. Some of them are,