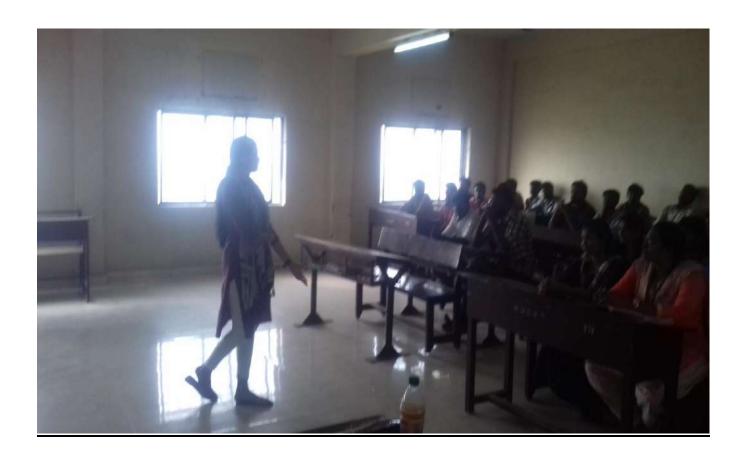

In this alumni meet about 16 alumni participated from various batches (2011-15,2012-16,2013-17 and 20114-18 batch) and shared the information. The alumni meet and interaction program opened with a welcome address by Dr.V.Karthikeyan, Professor & Head, Department of Biotechnology KVCET. Mr.Gopirajan, Vice president, Alumni Association, KVCET insisted on forming policy for alumni meet, He also stressed the importance of alumni association and communication along with the modern means like Whatsapp and Facebook. K.P.Amarnath, alumnus (2006 passed out) from CSE department, currently working in software company shared his experiences to the juniors. The participated alumni shared their success story and suggestions are given to juniors. Some of them are,