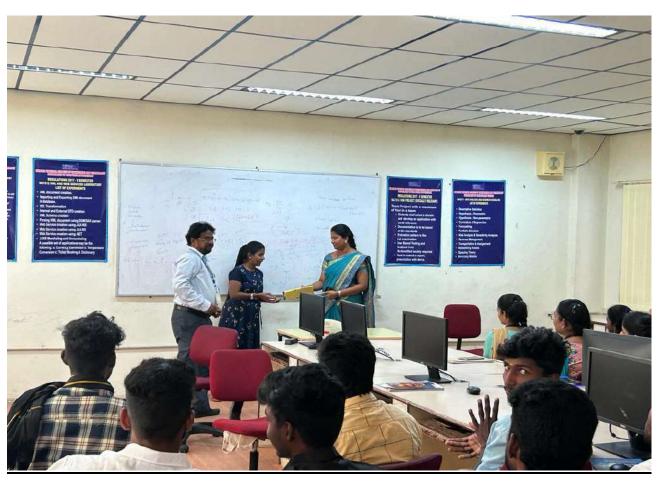

In this alumni meet about 16 alumni participated from various batches (2011-15,2012-16,2013-17 and 20114-18 batch) and shared the information. The alumni meet and interaction program opened with a welcome address by Dr.V.Karthikeyan, Professor & Head, Department of Biotechnology KVCET. Mr.Gopirajan, Vice president, Alumni Association, KVCET insisted on forming policy for alumni meet, He also stressed the importance of alumni association and communication along with the modern means like Whatsapp and Facebook. K.P.Amarnath, alumnus (2006 passed out) from CSE department, currently working in software company shared his experiences to the juniors. The participated alumni shared their success story and suggestions are given to juniors. Some of them are,