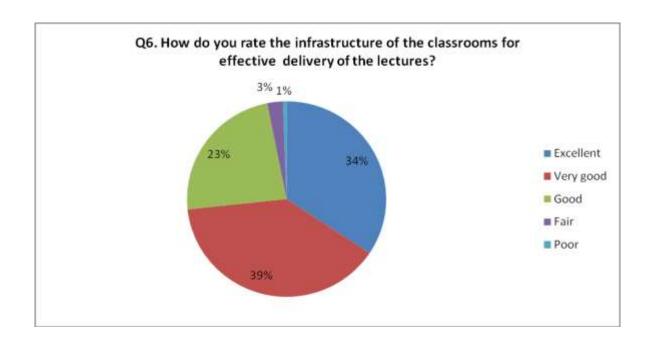

## STUDENT FEEDBACK ANALYSIS REPORT

Academic Year: (2018-19)

| S.No | Questions                                                                                                                   | Excellent | Very<br>good | Good | Fair | Poor | Percentage |
|------|-----------------------------------------------------------------------------------------------------------------------------|-----------|--------------|------|------|------|------------|
| 1    | How do you rate the programme in terms of the curriculum syllabi in different semesters?  (Relative to Curriculum)          | 477       | 504          | 217  | 40   | 6    | 96.30%     |
| 2    | How do you rate the courses in terms of their relevance to the latest and/or future technologies?  (Relative to Curriculum) | 417       | 532          | 257  | 33   | 5    | 96.95%     |
| 3    | How do you rate the quality and relevance of the courses included in the curriculum?  (Relative to Curriculum)              | 437       | 490          | 280  | 31   | 6    | 97.03%     |
| 4    | How do you rate the quality of teaching during the entire programme?  (Relative to Curriculum)                              | 460       | 479          | 261  | 42   | 2    | 96.46%     |
| 5    | How do you rate the teacher's approach to your overall development?  (Relative to Curriculum)                               | 413       | 520          | 273  | 34   | 4    | 96.95%     |
| 6    | How do you rate the infrastructure of the classrooms for effective delivery of the lectures?  (Relative to Curriculum)      | 427       | 485          | 293  | 32   | 7    | 96.86%     |
| 7    | How do you rate the laboratories and other facilities for effective learning?  (Relative to Curriculum)                     | 398       | 504          | 292  | 46   | 4    | 95.98%     |
| 8    | How do you rate the availability of the text and reference books in the library?                                            | 420       | 499          | 276  | 45   | 4    | 96.06%     |

Q5. How do you rate the teacher's approach to your overall development? (Relative to Curriculum)

Q6. How do you rate the infrastructure of the classrooms for effective delivery of the lectures? (Relative to Curriculum)