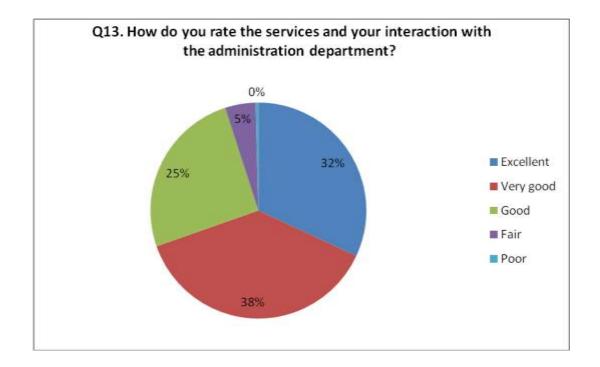

Q13. How do you rate the services and your interaction with the administration department?

Q14. How do you rate the importance and usefulness of final year and other projects?

|    | (Relative to Curriculum)                                                                            |     |     |     |    |    |        |
|----|-----------------------------------------------------------------------------------------------------|-----|-----|-----|----|----|--------|
| 9  | How do you rate the transparency of the evaluation system in the college?  (Relative to Curriculum) | 394 | 494 | 303 | 48 | 5  | 95.74% |
| 10 | How do you rate the infrastructure, cleanliness and other facilities in the hostel?                 | 396 | 460 | 326 | 54 | 8  | 95.02% |
| 11 | How do you rate the quality of food and hygiene in the mess and cafeterias?                         | 391 | 456 | 285 | 49 | 63 | 91.00% |
| 12 | How do you rate the Institute's activities that help in getting jobs and placements?                | 405 | 483 | 302 | 46 | 8  | 95.66% |
| 13 | How do you rate the services and your interaction with the administration department?               | 397 | 469 | 316 | 57 | 5  | 95.02% |
| 14 | How do you rate the importance and usefulness of final year and other projects?                     | 392 | 499 | 302 | 46 | 5  | 95.90% |
| 15 | How do you rate the institute's contributions on entrepreneurial development?                       | 415 | 484 | 291 | 49 | 5  | 95.66% |
| 16 | How do you rate the usefulness of professional societies?                                           | 373 | 533 | 298 | 35 | 5  | 96.78% |