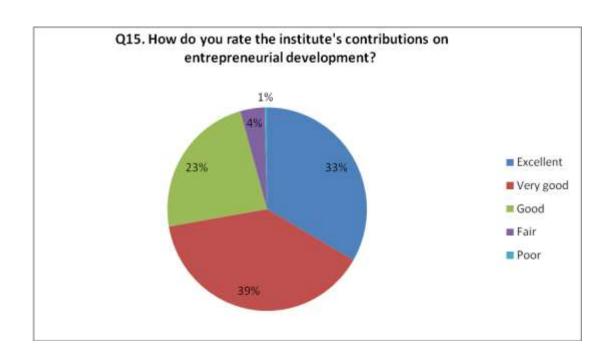

|    | (Relative to Curriculum)                                                                            |     |     |     |    |    |        |
|----|-----------------------------------------------------------------------------------------------------|-----|-----|-----|----|----|--------|
| 9  | How do you rate the transparency of the evaluation system in the college?  (Relative to Curriculum) | 394 | 494 | 303 | 48 | 5  | 95.74% |
| 10 | How do you rate the infrastructure, cleanliness and other facilities in the hostel?                 | 396 | 460 | 326 | 54 | 8  | 95.02% |
| 11 | How do you rate the quality of food and hygiene in the mess and cafeterias?                         | 391 | 456 | 285 | 49 | 63 | 91.00% |
| 12 | How do you rate the Institute's activities that help in getting jobs and placements?                | 405 | 483 | 302 | 46 | 8  | 95.66% |
| 13 | How do you rate the services and your interaction with the administration department?               | 397 | 469 | 316 | 57 | 5  | 95.02% |
| 14 | How do you rate the importance and usefulness of final year and other projects?                     | 392 | 499 | 302 | 46 | 5  | 95.90% |
| 15 | How do you rate the institute's contributions on entrepreneurial development?                       | 415 | 484 | 291 | 49 | 5  | 95.66% |
| 16 | How do you rate the usefulness of professional societies?                                           | 373 | 533 | 298 | 35 | 5  | 96.78% |

### Q15. How do you rate the institute's contributions on entrepreneurial development?