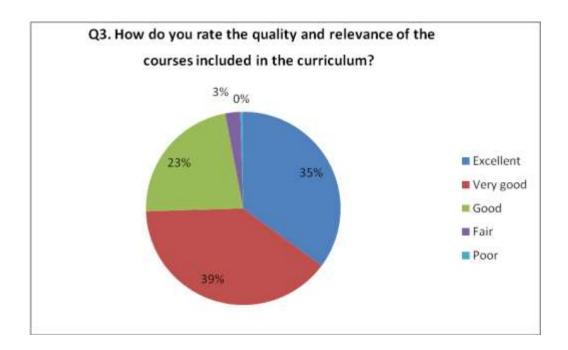

Q3. How do you rate the quality and relevance of the courses included in the curriculum? (Relative to Curriculum)

Q4. How do you rate the quality of teaching during the entire programme? (Relative to Curriculum)