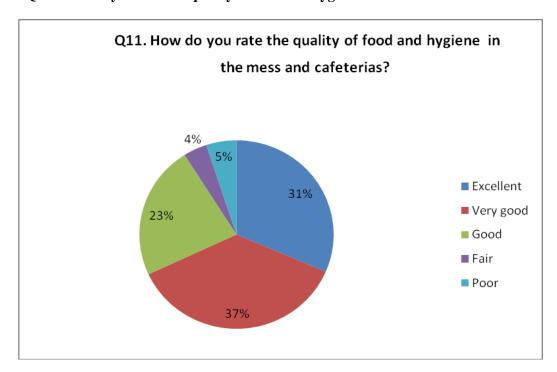

Q11. How do you rate the quality of food and hygiene in the mess and cafeterias?

Q12. How do you rate the Institute's activities that help in getting jobs and placements?

|    | (Relative to Curriculum)                                                                            |     |     |     |    |    |        |
|----|-----------------------------------------------------------------------------------------------------|-----|-----|-----|----|----|--------|
| 9  | How do you rate the transparency of the evaluation system in the college?  (Relative to Curriculum) | 394 | 494 | 303 | 48 | 5  | 95.74% |
| 10 | How do you rate the infrastructure, cleanliness and other facilities in the hostel?                 | 396 | 460 | 326 | 54 | 8  | 95.02% |
| 11 | How do you rate the quality of food and hygiene in the mess and cafeterias?                         | 391 | 456 | 285 | 49 | 63 | 91.00% |
| 12 | How do you rate the Institute's activities that help in getting jobs and placements?                | 405 | 483 | 302 | 46 | 8  | 95.66% |
| 13 | How do you rate the services and your interaction with the administration department?               | 397 | 469 | 316 | 57 | 5  | 95.02% |
| 14 | How do you rate the importance and usefulness of final year and other projects?                     | 392 | 499 | 302 | 46 | 5  | 95.90% |
| 15 | How do you rate the institute's contributions on entrepreneurial development?                       | 415 | 484 | 291 | 49 | 5  | 95.66% |
| 16 | How do you rate the usefulness of professional societies?                                           | 373 | 533 | 298 | 35 | 5  | 96.78% |