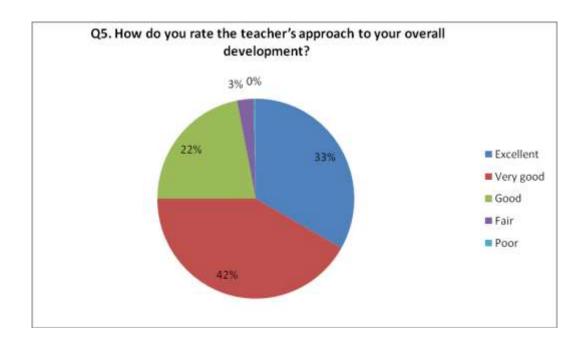

Q5. How do you rate the teacher's approach to your overall development? (Relative to Curriculum)

Q6. How do you rate the infrastructure of the classrooms for effective delivery of the lectures? (Relative to Curriculum)