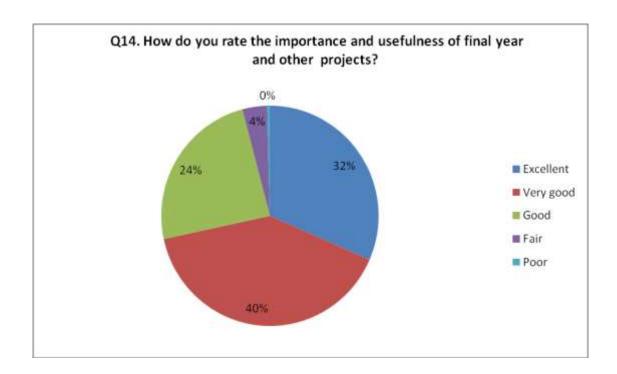

|    | (Relative to Curriculum)                                                                            |     |     |     |    |    |        |
|----|-----------------------------------------------------------------------------------------------------|-----|-----|-----|----|----|--------|
| 9  | How do you rate the transparency of the evaluation system in the college?  (Relative to Curriculum) | 394 | 494 | 303 | 48 | 5  | 95.74% |
| 10 | How do you rate the infrastructure, cleanliness and other facilities in the hostel?                 | 396 | 460 | 326 | 54 | 8  | 95.02% |
| 11 | How do you rate the quality of food and hygiene in the mess and cafeterias?                         | 391 | 456 | 285 | 49 | 63 | 91.00% |
| 12 | How do you rate the Institute's activities that help in getting jobs and placements?                | 405 | 483 | 302 | 46 | 8  | 95.66% |
| 13 | How do you rate the services and your interaction with the administration department?               | 397 | 469 | 316 | 57 | 5  | 95.02% |
| 14 | How do you rate the importance and usefulness of final year and other projects?                     | 392 | 499 | 302 | 46 | 5  | 95.90% |
| 15 | How do you rate the institute's contributions on entrepreneurial development?                       | 415 | 484 | 291 | 49 | 5  | 95.66% |
| 16 | How do you rate the usefulness of professional societies?                                           | 373 | 533 | 298 | 35 | 5  | 96.78% |

Q13. How do you rate the services and your interaction with the administration department?

Q14. How do you rate the importance and usefulness of final year and other projects?