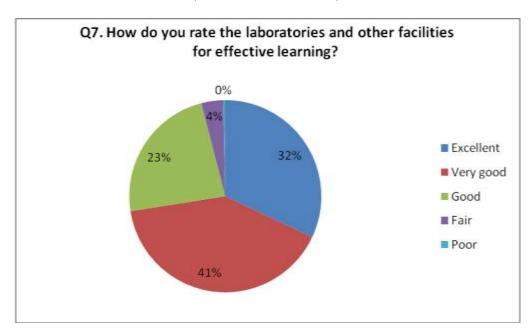

## STUDENT FEEDBACK ANALYSIS REPORT

Academic Year: (2018-19)

| S.No | Questions                                                                                                                   | Excellent | Very<br>good | Good | Fair | Poor | Percentage |
|------|-----------------------------------------------------------------------------------------------------------------------------|-----------|--------------|------|------|------|------------|
| 1    | How do you rate the programme in terms of the curriculum syllabi in different semesters?  (Relative to Curriculum)          | 477       | 504          | 217  | 40   | 6    | 96.30%     |
| 2    | How do you rate the courses in terms of their relevance to the latest and/or future technologies?  (Relative to Curriculum) | 417       | 532          | 257  | 33   | 5    | 96.95%     |
| 3    | How do you rate the quality and relevance of the courses included in the curriculum?  (Relative to Curriculum)              | 437       | 490          | 280  | 31   | 6    | 97.03%     |
| 4    | How do you rate the quality of teaching during the entire programme?  (Relative to Curriculum)                              | 460       | 479          | 261  | 42   | 2    | 96.46%     |
| 5    | How do you rate the teacher's approach to your overall development?  (Relative to Curriculum)                               | 413       | 520          | 273  | 34   | 4    | 96.95%     |
| 6    | How do you rate the infrastructure of the classrooms for effective delivery of the lectures?  (Relative to Curriculum)      | 427       | 485          | 293  | 32   | 7    | 96.86%     |
| 7    | How do you rate the laboratories and other facilities for effective learning?  (Relative to Curriculum)                     | 398       | 504          | 292  | 46   | 4    | 95.98%     |
| 8    | How do you rate the availability of the text and reference books in the library?                                            | 420       | 499          | 276  | 45   | 4    | 96.06%     |

## Q7. How do you rate the laboratories and other facilities for effective learning? (Relative to Curriculum)