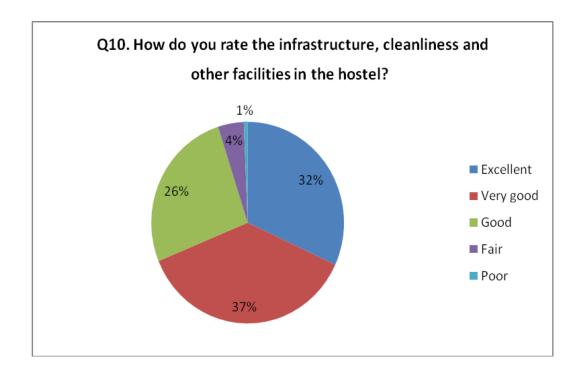

Q10. How do you rate the infrastructure, cleanliness and other facilities in the hostel?

|    | (Relative to Curriculum)                                                                            |     |     |     |    |    |        |
|----|-----------------------------------------------------------------------------------------------------|-----|-----|-----|----|----|--------|
| 9  | How do you rate the transparency of the evaluation system in the college?  (Relative to Curriculum) | 394 | 494 | 303 | 48 | 5  | 95.74% |
| 10 | How do you rate the infrastructure, cleanliness and other facilities in the hostel?                 | 396 | 460 | 326 | 54 | 8  | 95.02% |
| 11 | How do you rate the quality of food and hygiene in the mess and cafeterias?                         | 391 | 456 | 285 | 49 | 63 | 91.00% |
| 12 | How do you rate the Institute's activities that help in getting jobs and placements?                | 405 | 483 | 302 | 46 | 8  | 95.66% |
| 13 | How do you rate the services and your interaction with the administration department?               | 397 | 469 | 316 | 57 | 5  | 95.02% |
| 14 | How do you rate the importance and usefulness of final year and other projects?                     | 392 | 499 | 302 | 46 | 5  | 95.90% |
| 15 | How do you rate the institute's contributions on entrepreneurial development?                       | 415 | 484 | 291 | 49 | 5  | 95.66% |
| 16 | How do you rate the usefulness of professional societies?                                           | 373 | 533 | 298 | 35 | 5  | 96.78% |