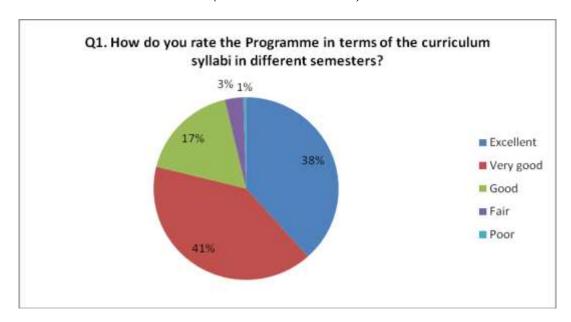

Q1. How do you rate the programme in terms of the curriculum syllabi in different semesters? (Relative to Curriculum)

Q2. How do you rate the courses in terms of their relevance to the latest and/or future technologies? (Relative to Curriculum)