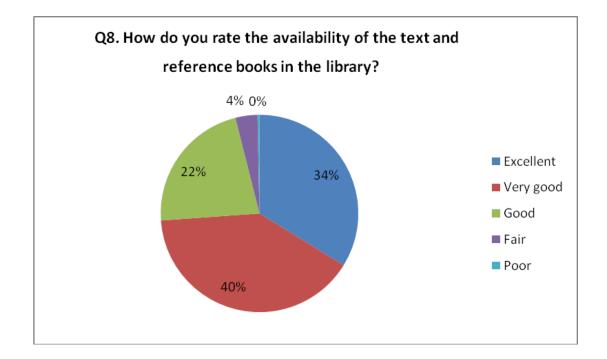

## STUDENT FEEDBACK ANALYSIS REPORT

Academic Year: (2018-19)

| S.No | Questions                                                                                                                   | Excellent | Very<br>good | Good | Fair | Poor | Percentage |
|------|-----------------------------------------------------------------------------------------------------------------------------|-----------|--------------|------|------|------|------------|
| 1    | How do you rate the programme in terms of the curriculum syllabi in different semesters?  (Relative to Curriculum)          | 477       | 504          | 217  | 40   | 6    | 96.30%     |
| 2    | How do you rate the courses in terms of their relevance to the latest and/or future technologies?  (Relative to Curriculum) | 417       | 532          | 257  | 33   | 5    | 96.95%     |
| 3    | How do you rate the quality and relevance of the courses included in the curriculum?  (Relative to Curriculum)              | 437       | 490          | 280  | 31   | 6    | 97.03%     |
| 4    | How do you rate the quality of teaching during the entire programme?  (Relative to Curriculum)                              | 460       | 479          | 261  | 42   | 2    | 96.46%     |
| 5    | How do you rate the teacher's approach to your overall development?  (Relative to Curriculum)                               | 413       | 520          | 273  | 34   | 4    | 96.95%     |
| 6    | How do you rate the infrastructure of the classrooms for effective delivery of the lectures?  (Relative to Curriculum)      | 427       | 485          | 293  | 32   | 7    | 96.86%     |
| 7    | How do you rate the laboratories and other facilities for effective learning?  (Relative to Curriculum)                     | 398       | 504          | 292  | 46   | 4    | 95.98%     |
| 8    | How do you rate the availability of the text and reference books in the library?                                            | 420       | 499          | 276  | 45   | 4    | 96.06%     |

Q8. How do you rate the availability of the text and reference books in the library? (Relative to Curriculum)

Q9. How do you rate the transparency of the evaluation system in the college? (Relative to Curriculum)