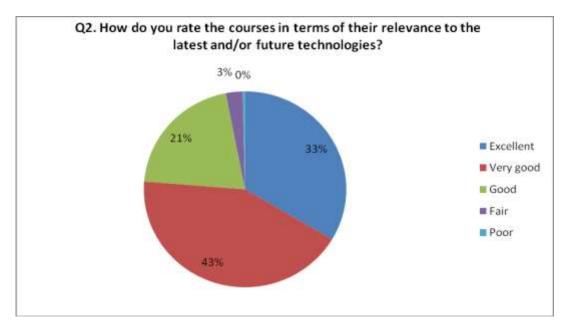

Q1. How do you rate the programme in terms of the curriculum syllabi in different semesters? (Relative to Curriculum)

Q2. How do you rate the courses in terms of their relevance to the latest and/or future technologies? (Relative to Curriculum)