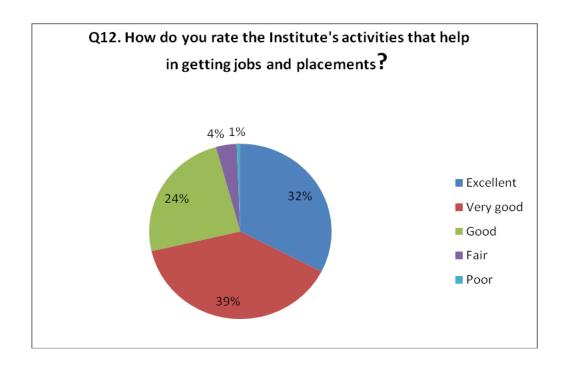

Q11. How do you rate the quality of food and hygiene in the mess and cafeterias?

Q12. How do you rate the Institute's activities that help in getting jobs and placements?

|    | (Relative to Curriculum)                                                                            |     |     |     |    |    |        |
|----|-----------------------------------------------------------------------------------------------------|-----|-----|-----|----|----|--------|
| 9  | How do you rate the transparency of the evaluation system in the college?  (Relative to Curriculum) | 394 | 494 | 303 | 48 | 5  | 95.74% |
| 10 | How do you rate the infrastructure, cleanliness and other facilities in the hostel?                 | 396 | 460 | 326 | 54 | 8  | 95.02% |
| 11 | How do you rate the quality of food and hygiene in the mess and cafeterias?                         | 391 | 456 | 285 | 49 | 63 | 91.00% |
| 12 | How do you rate the Institute's activities that help in getting jobs and placements?                | 405 | 483 | 302 | 46 | 8  | 95.66% |
| 13 | How do you rate the services and your interaction with the administration department?               | 397 | 469 | 316 | 57 | 5  | 95.02% |
| 14 | How do you rate the importance and usefulness of final year and other projects?                     | 392 | 499 | 302 | 46 | 5  | 95.90% |
| 15 | How do you rate the institute's contributions on entrepreneurial development?                       | 415 | 484 | 291 | 49 | 5  | 95.66% |
| 16 | How do you rate the usefulness of professional societies?                                           | 373 | 533 | 298 | 35 | 5  | 96.78% |