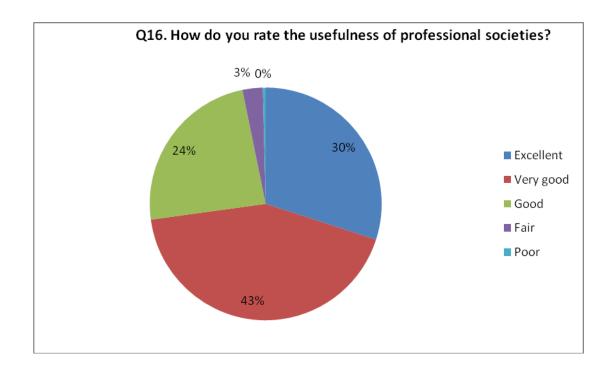

|    | (Relative to Curriculum)                                                                            |     |     |     |    |    |        |
|----|-----------------------------------------------------------------------------------------------------|-----|-----|-----|----|----|--------|
| 9  | How do you rate the transparency of the evaluation system in the college?  (Relative to Curriculum) | 394 | 494 | 303 | 48 | 5  | 95.74% |
| 10 | How do you rate the infrastructure, cleanliness and other facilities in the hostel?                 | 396 | 460 | 326 | 54 | 8  | 95.02% |
| 11 | How do you rate the quality of food and hygiene in the mess and cafeterias?                         | 391 | 456 | 285 | 49 | 63 | 91.00% |
| 12 | How do you rate the Institute's activities that help in getting jobs and placements?                | 405 | 483 | 302 | 46 | 8  | 95.66% |
| 13 | How do you rate the services and your interaction with the administration department?               | 397 | 469 | 316 | 57 | 5  | 95.02% |
| 14 | How do you rate the importance and usefulness of final year and other projects?                     | 392 | 499 | 302 | 46 | 5  | 95.90% |
| 15 | How do you rate the institute's contributions on entrepreneurial development?                       | 415 | 484 | 291 | 49 | 5  | 95.66% |
| 16 | How do you rate the usefulness of professional societies?                                           | 373 | 533 | 298 | 35 | 5  | 96.78% |

Q16. How do you rate the usefulness of professional societies?