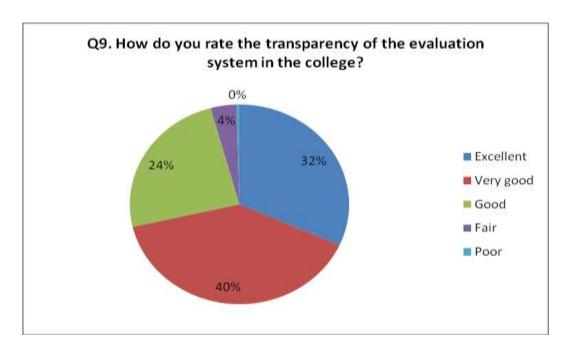

|    | (Relative to Curriculum)                                                                            |     |     |     |    |    |        |
|----|-----------------------------------------------------------------------------------------------------|-----|-----|-----|----|----|--------|
| 9  | How do you rate the transparency of the evaluation system in the college?  (Relative to Curriculum) | 394 | 494 | 303 | 48 | 5  | 95.74% |
| 10 | How do you rate the infrastructure, cleanliness and other facilities in the hostel?                 | 396 | 460 | 326 | 54 | 8  | 95.02% |
| 11 | How do you rate the quality of food and hygiene in the mess and cafeterias?                         | 391 | 456 | 285 | 49 | 63 | 91.00% |
| 12 | How do you rate the Institute's activities that help in getting jobs and placements?                | 405 | 483 | 302 | 46 | 8  | 95.66% |
| 13 | How do you rate the services and your interaction with the administration department?               | 397 | 469 | 316 | 57 | 5  | 95.02% |
| 14 | How do you rate the importance and usefulness of final year and other projects?                     | 392 | 499 | 302 | 46 | 5  | 95.90% |
| 15 | How do you rate the institute's contributions on entrepreneurial development?                       | 415 | 484 | 291 | 49 | 5  | 95.66% |
| 16 | How do you rate the usefulness of professional societies?                                           | 373 | 533 | 298 | 35 | 5  | 96.78% |

Q8. How do you rate the availability of the text and reference books in the library? (Relative to Curriculum)

Q9. How do you rate the transparency of the evaluation system in the college? (Relative to Curriculum)