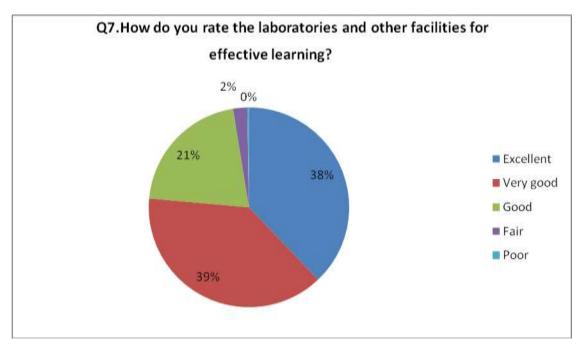

# Q7. How do you rate the laboratories and other facilities for effective learning? *(Relative to Curriculum)*

| S.No | Questions                                                                                                                                    | Excellent<br>(in %) | Very<br>good<br>(in %) | Good<br>(in %) | Fair<br>(in %) | Poor<br>(in %) | Threshold<br>should be<br>>75% of<br>(Excellent<br>and very<br>good) |
|------|----------------------------------------------------------------------------------------------------------------------------------------------|---------------------|------------------------|----------------|----------------|----------------|----------------------------------------------------------------------|
| 1    | How do you rate the programme in terms<br>of the curriculum syllabi in different<br>semesters?<br>( <i>Relative to Curriculum</i> )          | 48.58               | 33.24                  | 16.38          | 1.52           | 0.28           | 81.82                                                                |
| 2    | How do you rate the courses in terms of<br>their relevance to the latest and/or future<br>technologies?<br>( <i>Relative to Curriculum</i> ) | 37.69               | 45.93                  | 15.06          | 1.04           | 0.28           | 83.62                                                                |
| 3    | How do you rate the quality and relevance<br>of the courses included in the curriculum?<br>( <i>Relative to Curriculum</i> )                 | 40.91               | 40.63                  | 16.76          | 1.61           | 0.09           | 81.53                                                                |
| 4    | How do you rate the quality of teaching during the entire programme? <i>(Relative to Curriculum)</i>                                         | 40.91               | 39.87                  | 17.71          | 1.33           | 0.19           | 80.78                                                                |
| 5    | How do you rate the teacher's approach to your overall development? <i>(Relative to Curriculum)</i>                                          | 40.81               | 38.92                  | 18.47          | 1.70           | 0.09           | 79.73                                                                |
| 6    | How do you rate the infrastructure of the classrooms for effective delivery of the lectures? ( <i>Relative to Curriculum</i> )               | 37.31               | 39.96                  | 20.64          | 1.99           | 0.09           | 77.27                                                                |
| 7    | How do you rate the laboratories and other facilities for effective learning?                                                                | 37.88               | 38.54                  | 21.02          | 2.27           | 0.28           | 76.42                                                                |