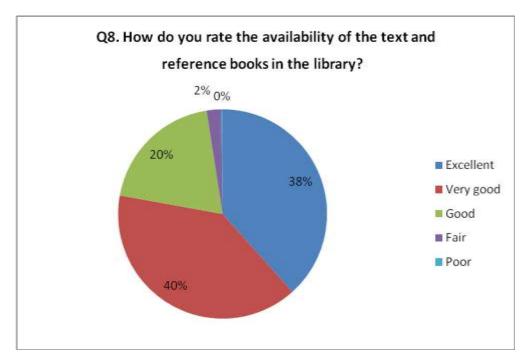

## Q8. How do you rate the availability of the text and reference books in the library? *(Relative to Curriculum)*

|    | (Relative to Curriculum)                                                                                                 |       |       |       |      |      |       |
|----|--------------------------------------------------------------------------------------------------------------------------|-------|-------|-------|------|------|-------|
| 8  | How do you rate the availability of the text<br>and reference books in the library?<br>( <i>Relative to Curriculum</i> ) | 38.35 | 39.49 | 19.70 | 2.27 | 0.19 | 77.84 |
| 9  | How do you rate the transparency of the evaluation system in the college? <i>(Relative to Curriculum)</i>                | 38.54 | 40.15 | 18.94 | 1.89 | 0.47 | 78.69 |
| 10 | How do you rate the infrastructure, cleanliness and other facilities in the hostel?                                      | 39.58 | 37.69 | 20.27 | 1.99 | 0.47 | 77.27 |
| 11 | How do you rate the quality of food and hygiene in the mess and cafeterias?                                              | 40.25 | 38.26 | 16.57 | 1.89 | 3.03 | 78.50 |
| 12 | How do you rate the Institute's activities that help in getting jobs and placements?                                     | 41.67 | 36.74 | 19.32 | 1.61 | 0.66 | 78.41 |
| 13 | How do you rate the services and your interaction with the administration department?                                    | 40.81 | 37.69 | 19.13 | 2.08 | 0.28 | 78.50 |
| 14 | How do you rate the importance and usefulness of final year and other projects?                                          | 40.34 | 36.55 | 20.64 | 2.37 | 0.09 | 76.89 |
| 15 | How do you rate the institute's contributions on entrepreneurial development?                                            | 42.61 | 34.28 | 20.45 | 2.18 | 0.47 | 76.89 |
| 16 | How do you rate the usefulness of professional societies?                                                                | 38.54 | 36.65 | 22.25 | 1.42 | 1.14 | 75.19 |