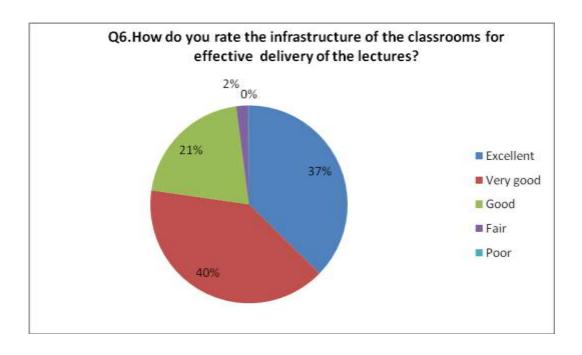

# Q6. How do you rate the infrastructure of the classrooms for effective delivery of the lectures? *(Relative to Curriculum)*

| S.No | Questions                                                                                                                                    | Excellent<br>(in %) | Very<br>good<br>(in %) | Good<br>(in %) | Fair<br>(in %) | Poor<br>(in %) | Threshold<br>should be<br>>75% of<br>(Excellent<br>and very<br>good) |
|------|----------------------------------------------------------------------------------------------------------------------------------------------|---------------------|------------------------|----------------|----------------|----------------|----------------------------------------------------------------------|
| 1    | How do you rate the programme in terms<br>of the curriculum syllabi in different<br>semesters?<br>( <i>Relative to Curriculum</i> )          | 48.58               | 33.24                  | 16.38          | 1.52           | 0.28           | 81.82                                                                |
| 2    | How do you rate the courses in terms of<br>their relevance to the latest and/or future<br>technologies?<br>( <i>Relative to Curriculum</i> ) | 37.69               | 45.93                  | 15.06          | 1.04           | 0.28           | 83.62                                                                |
| 3    | How do you rate the quality and relevance<br>of the courses included in the curriculum?<br>( <i>Relative to Curriculum</i> )                 | 40.91               | 40.63                  | 16.76          | 1.61           | 0.09           | 81.53                                                                |
| 4    | How do you rate the quality of teaching during the entire programme? <i>(Relative to Curriculum)</i>                                         | 40.91               | 39.87                  | 17.71          | 1.33           | 0.19           | 80.78                                                                |
| 5    | How do you rate the teacher's approach to your overall development? <i>(Relative to Curriculum)</i>                                          | 40.81               | 38.92                  | 18.47          | 1.70           | 0.09           | 79.73                                                                |
| 6    | How do you rate the infrastructure of the classrooms for effective delivery of the lectures? ( <i>Relative to Curriculum</i> )               | 37.31               | 39.96                  | 20.64          | 1.99           | 0.09           | 77.27                                                                |
| 7    | How do you rate the laboratories and other facilities for effective learning?                                                                | 37.88               | 38.54                  | 21.02          | 2.27           | 0.28           | 76.42                                                                |