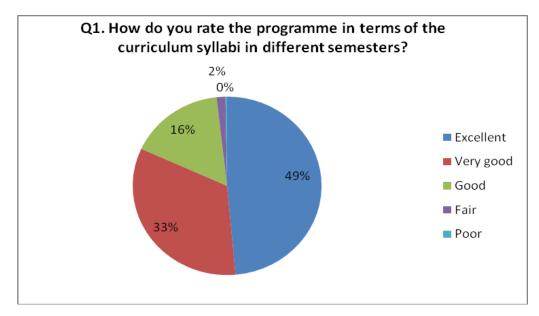

## Q1. How do you rate the programme in terms of the curriculum syllabi in different semesters? *(Relative to Curriculum)*

| S.No | Questions                                                                                                                                    | Excellent<br>(in %) | Very<br>good<br>(in %) | Good<br>(in %) | Fair<br>(in %) | Poor<br>(in %) | Threshold<br>should be<br>>75% of<br>(Excellent<br>and very<br>good) |
|------|----------------------------------------------------------------------------------------------------------------------------------------------|---------------------|------------------------|----------------|----------------|----------------|----------------------------------------------------------------------|
| 1    | How do you rate the programme in terms<br>of the curriculum syllabi in different<br>semesters?<br>( <i>Relative to Curriculum</i> )          | 48.58               | 33.24                  | 16.38          | 1.52           | 0.28           | 81.82                                                                |
| 2    | How do you rate the courses in terms of<br>their relevance to the latest and/or future<br>technologies?<br>( <i>Relative to Curriculum</i> ) | 37.69               | 45.93                  | 15.06          | 1.04           | 0.28           | 83.62                                                                |
| 3    | How do you rate the quality and relevance<br>of the courses included in the curriculum?<br>( <i>Relative to Curriculum</i> )                 | 40.91               | 40.63                  | 16.76          | 1.61           | 0.09           | 81.53                                                                |
| 4    | How do you rate the quality of teaching during the entire programme? <i>(Relative to Curriculum)</i>                                         | 40.91               | 39.87                  | 17.71          | 1.33           | 0.19           | 80.78                                                                |
| 5    | How do you rate the teacher's approach to your overall development? <i>(Relative to Curriculum)</i>                                          | 40.81               | 38.92                  | 18.47          | 1.70           | 0.09           | 79.73                                                                |
| 6    | How do you rate the infrastructure of the classrooms for effective delivery of the lectures? ( <i>Relative to Curriculum</i> )               | 37.31               | 39.96                  | 20.64          | 1.99           | 0.09           | 77.27                                                                |
| 7    | How do you rate the laboratories and other facilities for effective learning?                                                                | 37.88               | 38.54                  | 21.02          | 2.27           | 0.28           | 76.42                                                                |