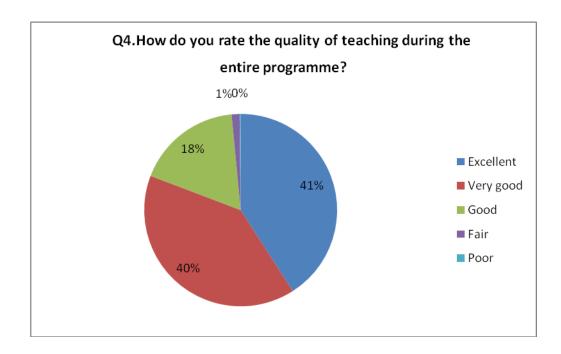

#### Q4. How do you rate the quality of teaching during the entire programme? (*Relative to Curriculum*)

| S.No | Questions                                                                                                                                    | Excellent<br>(in %) | Very<br>good<br>(in %) | Good<br>(in %) | Fair<br>(in %) | Poor<br>(in %) | Threshold<br>should be<br>>75% of<br>(Excellent<br>and very<br>good) |
|------|----------------------------------------------------------------------------------------------------------------------------------------------|---------------------|------------------------|----------------|----------------|----------------|----------------------------------------------------------------------|
| 1    | How do you rate the programme in terms<br>of the curriculum syllabi in different<br>semesters?<br>( <i>Relative to Curriculum</i> )          | 48.58               | 33.24                  | 16.38          | 1.52           | 0.28           | 81.82                                                                |
| 2    | How do you rate the courses in terms of<br>their relevance to the latest and/or future<br>technologies?<br>( <i>Relative to Curriculum</i> ) | 37.69               | 45.93                  | 15.06          | 1.04           | 0.28           | 83.62                                                                |
| 3    | How do you rate the quality and relevance<br>of the courses included in the curriculum?<br>( <i>Relative to Curriculum</i> )                 | 40.91               | 40.63                  | 16.76          | 1.61           | 0.09           | 81.53                                                                |
| 4    | How do you rate the quality of teaching during the entire programme? <i>(Relative to Curriculum)</i>                                         | 40.91               | 39.87                  | 17.71          | 1.33           | 0.19           | 80.78                                                                |
| 5    | How do you rate the teacher's approach to your overall development? <i>(Relative to Curriculum)</i>                                          | 40.81               | 38.92                  | 18.47          | 1.70           | 0.09           | 79.73                                                                |
| 6    | How do you rate the infrastructure of the classrooms for effective delivery of the lectures? ( <i>Relative to Curriculum</i> )               | 37.31               | 39.96                  | 20.64          | 1.99           | 0.09           | 77.27                                                                |
| 7    | How do you rate the laboratories and other facilities for effective learning?                                                                | 37.88               | 38.54                  | 21.02          | 2.27           | 0.28           | 76.42                                                                |