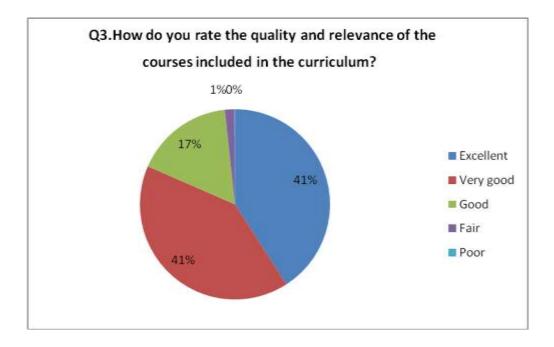

Q3. How do you rate the quality and relevance of the courses included in the curriculum? (*Relative to Curriculum*)

| S.No | Questions                                                                                                                                    | Excellent<br>(in %) | Very<br>good<br>(in %) | Good<br>(in %) | Fair<br>(in %) | Poor<br>(in %) | Threshold<br>should be<br>>75% of<br>(Excellent<br>and very<br>good) |
|------|----------------------------------------------------------------------------------------------------------------------------------------------|---------------------|------------------------|----------------|----------------|----------------|----------------------------------------------------------------------|
| 1    | How do you rate the programme in terms<br>of the curriculum syllabi in different<br>semesters?<br>( <i>Relative to Curriculum</i> )          | 48.58               | 33.24                  | 16.38          | 1.52           | 0.28           | 81.82                                                                |
| 2    | How do you rate the courses in terms of<br>their relevance to the latest and/or future<br>technologies?<br>( <i>Relative to Curriculum</i> ) | 37.69               | 45.93                  | 15.06          | 1.04           | 0.28           | 83.62                                                                |
| 3    | How do you rate the quality and relevance<br>of the courses included in the curriculum?<br>( <i>Relative to Curriculum</i> )                 | 40.91               | 40.63                  | 16.76          | 1.61           | 0.09           | 81.53                                                                |
| 4    | How do you rate the quality of teaching during the entire programme? <i>(Relative to Curriculum)</i>                                         | 40.91               | 39.87                  | 17.71          | 1.33           | 0.19           | 80.78                                                                |
| 5    | How do you rate the teacher's approach to your overall development? <i>(Relative to Curriculum)</i>                                          | 40.81               | 38.92                  | 18.47          | 1.70           | 0.09           | 79.73                                                                |
| 6    | How do you rate the infrastructure of the classrooms for effective delivery of the lectures? ( <i>Relative to Curriculum</i> )               | 37.31               | 39.96                  | 20.64          | 1.99           | 0.09           | 77.27                                                                |
| 7    | How do you rate the laboratories and other facilities for effective learning?                                                                | 37.88               | 38.54                  | 21.02          | 2.27           | 0.28           | 76.42                                                                |