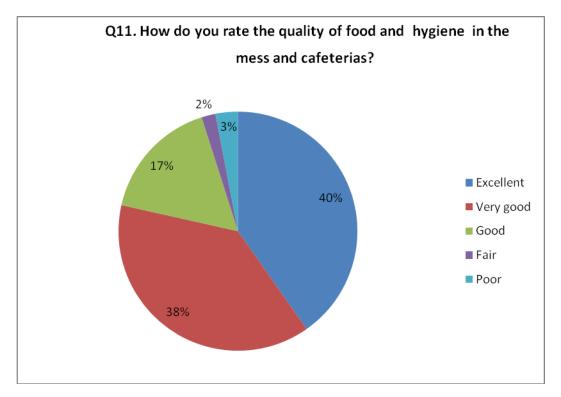

#### Q11. How do you rate the quality of food and hygiene in the mess and cafeterias?