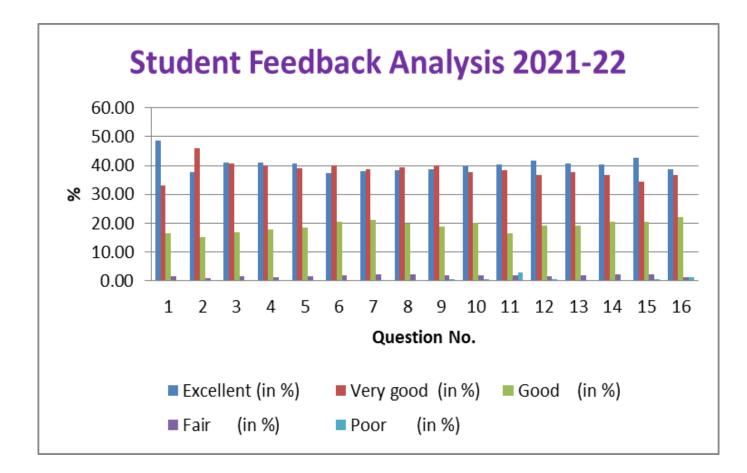

| S.No | Questions                                                                                                                                    | Excellent<br>(in %) | Very<br>good<br>(in %) | Good<br>(in %) | Fair<br>(in %) | Poor<br>(in %) | Threshold<br>should be<br>>75% of<br>(Excellent<br>and very<br>good) |
|------|----------------------------------------------------------------------------------------------------------------------------------------------|---------------------|------------------------|----------------|----------------|----------------|----------------------------------------------------------------------|
| 1    | How do you rate the programme in terms<br>of the curriculum syllabi in different<br>semesters?<br>( <i>Relative to Curriculum</i> )          | 48.58               | 33.24                  | 16.38          | 1.52           | 0.28           | 81.82                                                                |
| 2    | How do you rate the courses in terms of<br>their relevance to the latest and/or future<br>technologies?<br>( <i>Relative to Curriculum</i> ) | 37.69               | 45.93                  | 15.06          | 1.04           | 0.28           | 83.62                                                                |
| 3    | How do you rate the quality and relevance<br>of the courses included in the curriculum?<br>( <i>Relative to Curriculum</i> )                 | 40.91               | 40.63                  | 16.76          | 1.61           | 0.09           | 81.53                                                                |
| 4    | How do you rate the quality of teaching during the entire programme? <i>(Relative to Curriculum)</i>                                         | 40.91               | 39.87                  | 17.71          | 1.33           | 0.19           | 80.78                                                                |
| 5    | How do you rate the teacher's approach to your overall development? <i>(Relative to Curriculum)</i>                                          | 40.81               | 38.92                  | 18.47          | 1.70           | 0.09           | 79.73                                                                |
| 6    | How do you rate the infrastructure of the classrooms for effective delivery of the lectures? ( <i>Relative to Curriculum</i> )               | 37.31               | 39.96                  | 20.64          | 1.99           | 0.09           | 77.27                                                                |
| 7    | How do you rate the laboratories and other facilities for effective learning?                                                                | 37.88               | 38.54                  | 21.02          | 2.27           | 0.28           | 76.42                                                                |

#### **COLLEGE OF ENGINEERING AND TECHNOLOGY**

(Approved by AICTE, New Delhi, Affiliated to Anna University, Chennai and Accredited by NAAC) GST Road, Chinnakolambakkam, Madhuranthagam Taluk, Chengalpattu District – 603 308, Tamil Nadu

### Inference:

An average of **78.71%** said Excellent and very good which is well above the **threshold value of 75%**. 18.96% said good, 1.82% said fair and 0.51% said poor.