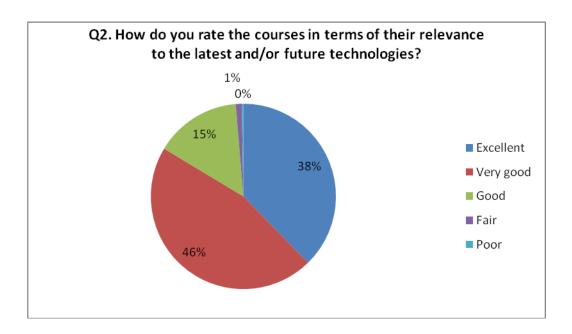

### Q2. How do you rate the courses in terms of their relevance to the latest and/or future technologies? *(Relative to Curriculum)*

| S.No | Questions                                                                                                                                    | Excellent<br>(in %) | Very<br>good<br>(in %) | Good<br>(in %) | Fair<br>(in %) | Poor<br>(in %) | Threshold<br>should be<br>>75% of<br>(Excellent<br>and very<br>good) |
|------|----------------------------------------------------------------------------------------------------------------------------------------------|---------------------|------------------------|----------------|----------------|----------------|----------------------------------------------------------------------|
| 1    | How do you rate the programme in terms<br>of the curriculum syllabi in different<br>semesters?<br>( <i>Relative to Curriculum</i> )          | 48.58               | 33.24                  | 16.38          | 1.52           | 0.28           | 81.82                                                                |
| 2    | How do you rate the courses in terms of<br>their relevance to the latest and/or future<br>technologies?<br>( <i>Relative to Curriculum</i> ) | 37.69               | 45.93                  | 15.06          | 1.04           | 0.28           | 83.62                                                                |
| 3    | How do you rate the quality and relevance<br>of the courses included in the curriculum?<br>( <i>Relative to Curriculum</i> )                 | 40.91               | 40.63                  | 16.76          | 1.61           | 0.09           | 81.53                                                                |
| 4    | How do you rate the quality of teaching during the entire programme? <i>(Relative to Curriculum)</i>                                         | 40.91               | 39.87                  | 17.71          | 1.33           | 0.19           | 80.78                                                                |
| 5    | How do you rate the teacher's approach to your overall development? <i>(Relative to Curriculum)</i>                                          | 40.81               | 38.92                  | 18.47          | 1.70           | 0.09           | 79.73                                                                |
| 6    | How do you rate the infrastructure of the classrooms for effective delivery of the lectures? ( <i>Relative to Curriculum</i> )               | 37.31               | 39.96                  | 20.64          | 1.99           | 0.09           | 77.27                                                                |
| 7    | How do you rate the laboratories and other facilities for effective learning?                                                                | 37.88               | 38.54                  | 21.02          | 2.27           | 0.28           | 76.42                                                                |