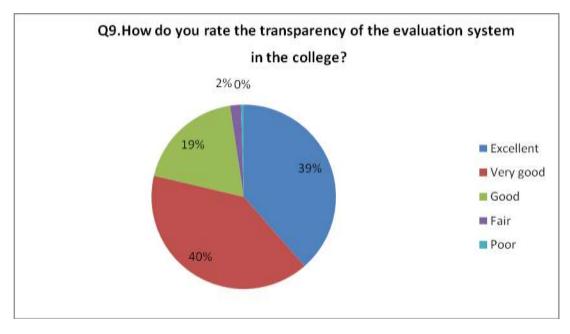

# **Q9.** How do you rate the transparency of the evaluation system in the college? *(Relative to Curriculum)*

Q10. How do you rate the infrastructure, cleanliness and other facilities in the hostel?