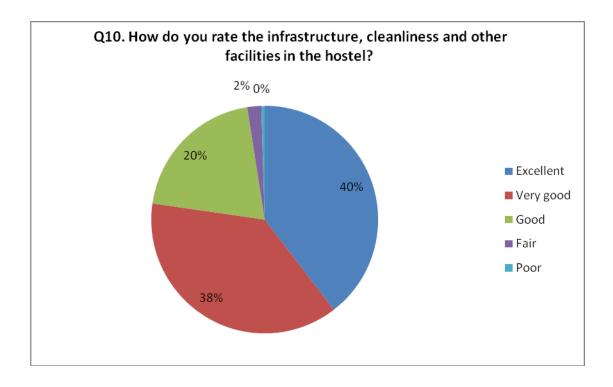

# **Q9.** How do you rate the transparency of the evaluation system in the college? *(Relative to Curriculum)*

Q10. How do you rate the infrastructure, cleanliness and other facilities in the hostel?