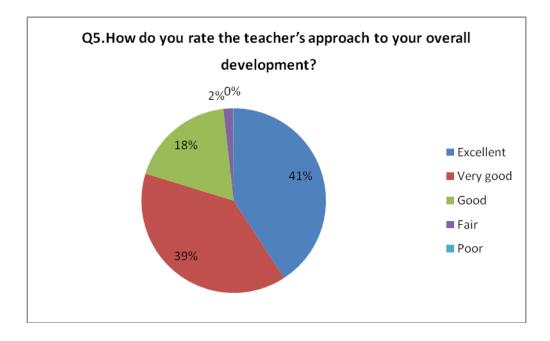

# Q5. How do you rate the teacher's approach to your overall development? *(Relative to Curriculum)*

| S.No | Questions                                                                                                                                    | Excellent<br>(in %) | Very<br>good<br>(in %) | Good<br>(in %) | Fair<br>(in %) | Poor<br>(in %) | Threshold<br>should be<br>>75% of<br>(Excellent<br>and very<br>good) |
|------|----------------------------------------------------------------------------------------------------------------------------------------------|---------------------|------------------------|----------------|----------------|----------------|----------------------------------------------------------------------|
| 1    | How do you rate the programme in terms<br>of the curriculum syllabi in different<br>semesters?<br>( <i>Relative to Curriculum</i> )          | 48.58               | 33.24                  | 16.38          | 1.52           | 0.28           | 81.82                                                                |
| 2    | How do you rate the courses in terms of<br>their relevance to the latest and/or future<br>technologies?<br>( <i>Relative to Curriculum</i> ) | 37.69               | 45.93                  | 15.06          | 1.04           | 0.28           | 83.62                                                                |
| 3    | How do you rate the quality and relevance<br>of the courses included in the curriculum?<br>( <i>Relative to Curriculum</i> )                 | 40.91               | 40.63                  | 16.76          | 1.61           | 0.09           | 81.53                                                                |
| 4    | How do you rate the quality of teaching during the entire programme? <i>(Relative to Curriculum)</i>                                         | 40.91               | 39.87                  | 17.71          | 1.33           | 0.19           | 80.78                                                                |
| 5    | How do you rate the teacher's approach to your overall development? <i>(Relative to Curriculum)</i>                                          | 40.81               | 38.92                  | 18.47          | 1.70           | 0.09           | 79.73                                                                |
| 6    | How do you rate the infrastructure of the classrooms for effective delivery of the lectures? ( <i>Relative to Curriculum</i> )               | 37.31               | 39.96                  | 20.64          | 1.99           | 0.09           | 77.27                                                                |
| 7    | How do you rate the laboratories and other facilities for effective learning?                                                                | 37.88               | 38.54                  | 21.02          | 2.27           | 0.28           | 76.42                                                                |