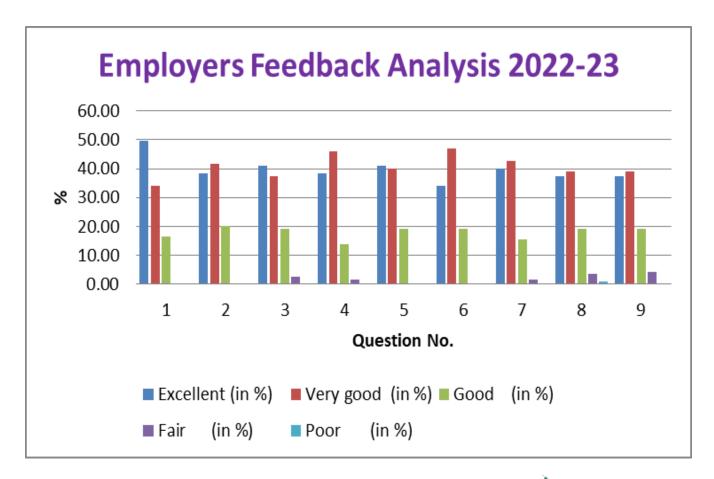

| S.No | Questions                                                                                                 | Excellent<br>(in %) | Very<br>good<br>(in %) | Good<br>(in %) | Fair<br>(in %) | Poor<br>(in %) | Threshold<br>should be<br>>75% of<br>(Excellent<br>and very<br>good) |
|------|-----------------------------------------------------------------------------------------------------------|---------------------|------------------------|----------------|----------------|----------------|----------------------------------------------------------------------|
| 1    | How do you rate the student's management skills at KVCET?                                                 | 49.57               | 33.91                  | 16.52          | 0.00           | 0.00           | 83.48                                                                |
| 2    | How do you rate the student at KVCET on his or her decision-making skills?                                | 38.26               | 41.74                  | 20.00          | 0.00           | 0.00           | 80.00                                                                |
| 3    | How do you rate the student at KVCET on his or her communication skills?                                  | 40.87               | 37.39                  | 19.13          | 2.61           | 0.00           | 78.26                                                                |
| 4    | How do you rate the student's work ethic at KVCET?                                                        | 38.26               | 46.09                  | 13.91          | 1.74           | 0.00           | 84.35                                                                |
| 5    | How do you rate the student of KVCET on his/her technology adaptability?                                  | 40.87               | 40.00                  | 19.13          | 0.00           | 0.00           | 80.87                                                                |
| 6    | How do you rate the student's teamwork skills?                                                            | 33.91               | 46.96                  | 19.13          | 0.00           | 0.00           | 80.87                                                                |
| 7    | How do you rate the student of KVCET on his or her lifelong learning skill?                               | 40.00               | 42.61                  | 15.65          | 1.74           | 0.00           | 82.61                                                                |
| 8    | How do you rate the student of KVCET on<br>his/her sustainability and environment<br>awareness knowledge? | 37.39               | 39.13                  | 19.13          | 3.48           | 0.87           | 76.52                                                                |
| 9    | How do you rate the student at KVCET on his or her creativity and innovations?                            | 37.39               | 39.13                  | 19.13          | 4.35           | 0.00           | 76.52                                                                |
| 10   | How do you rate the student of KVCET on his/her overall performance?                                      | 49.57               | 33.91                  | 16.52          | 0.00 `*        | 0.00           | 83.48                                                                |

### % Analysis of Employer Feedback 2022-23

Karpaga Vinayaga College of Engineering and Technology Chinnakolambakkam, Maduranthagam Tik - 603 308 Changalpattu Districi

### Inference:

An average of 80.39% said Excellent and very good which is well above the threshold value of 75%.

17.97% said good, 1.55% said fair and 0.1% said Poor.

Karpaga Vinayaga College of Engineering and Technology Chinnakolambakkam, Maduranthagam T.K - 603 308 Changelpattu District