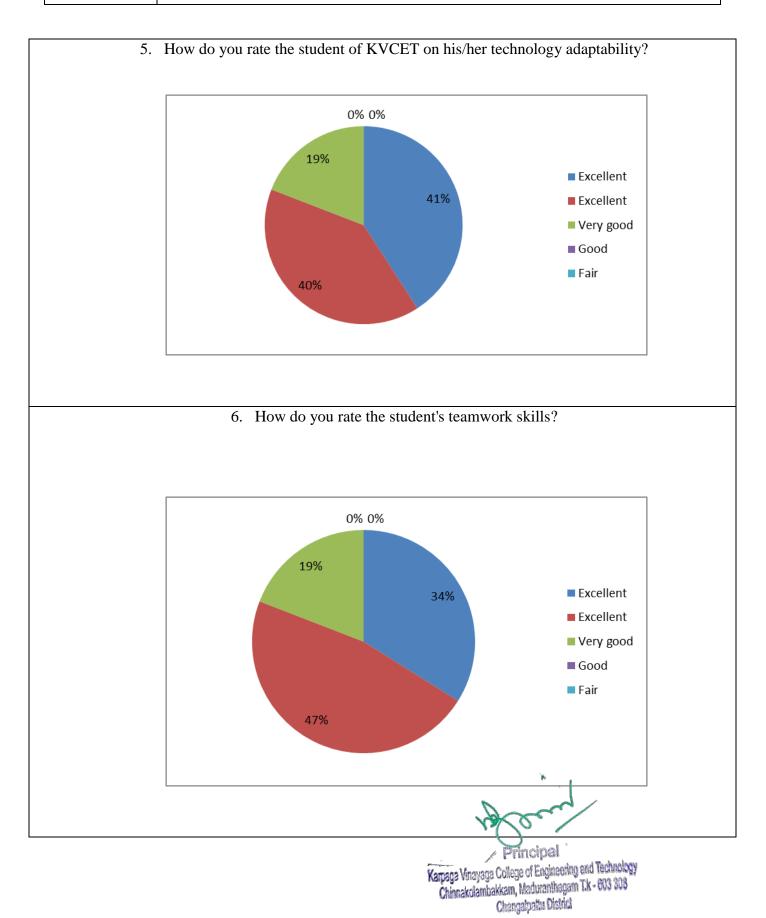

| S.No | Questions                                                                                                 | Excellent<br>(in %) | Very<br>good<br>(in %) | Good<br>(in %) | Fair<br>(in %) | Poor<br>(in %) | Threshold<br>should be<br>>75% of<br>(Excellent<br>and very<br>good) |
|------|-----------------------------------------------------------------------------------------------------------|---------------------|------------------------|----------------|----------------|----------------|----------------------------------------------------------------------|
| 1    | How do you rate the student's management skills at KVCET?                                                 | 49.57               | 33.91                  | 16.52          | 0.00           | 0.00           | 83.48                                                                |
| 2    | How do you rate the student at KVCET on his or her decision-making skills?                                | 38.26               | 41.74                  | 20.00          | 0.00           | 0.00           | 80.00                                                                |
| 3    | How do you rate the student at KVCET on his or her communication skills?                                  | 40.87               | 37.39                  | 19.13          | 2.61           | 0.00           | 78.26                                                                |
| 4    | How do you rate the student's work ethic at KVCET?                                                        | 38.26               | 46.09                  | 13.91          | 1.74           | 0.00           | 84.35                                                                |
| 5    | How do you rate the student of KVCET on his/her technology adaptability?                                  | 40.87               | 40.00                  | 19.13          | 0.00           | 0.00           | 80.87                                                                |
| 6    | How do you rate the student's teamwork skills?                                                            | 33.91               | 46.96                  | 19.13          | 0.00           | 0.00           | 80.87                                                                |
| 7    | How do you rate the student of KVCET on his or her lifelong learning skill?                               | 40.00               | 42.61                  | 15.65          | 1.74           | 0.00           | 82.61                                                                |
| 8    | How do you rate the student of KVCET on<br>his/her sustainability and environment<br>awareness knowledge? | 37.39               | 39.13                  | 19.13          | 3.48           | 0.87           | 76.52                                                                |
| 9    | How do you rate the student at KVCET on his or her creativity and innovations?                            | 37.39               | 39.13                  | 19.13          | 4.35           | 0.00           | 76.52                                                                |
| 10   | How do you rate the student of KVCET on his/her overall performance?                                      | 49.57               | 33.91                  | 16.52          | 0.00 `*        | 0.00           | 83.48                                                                |