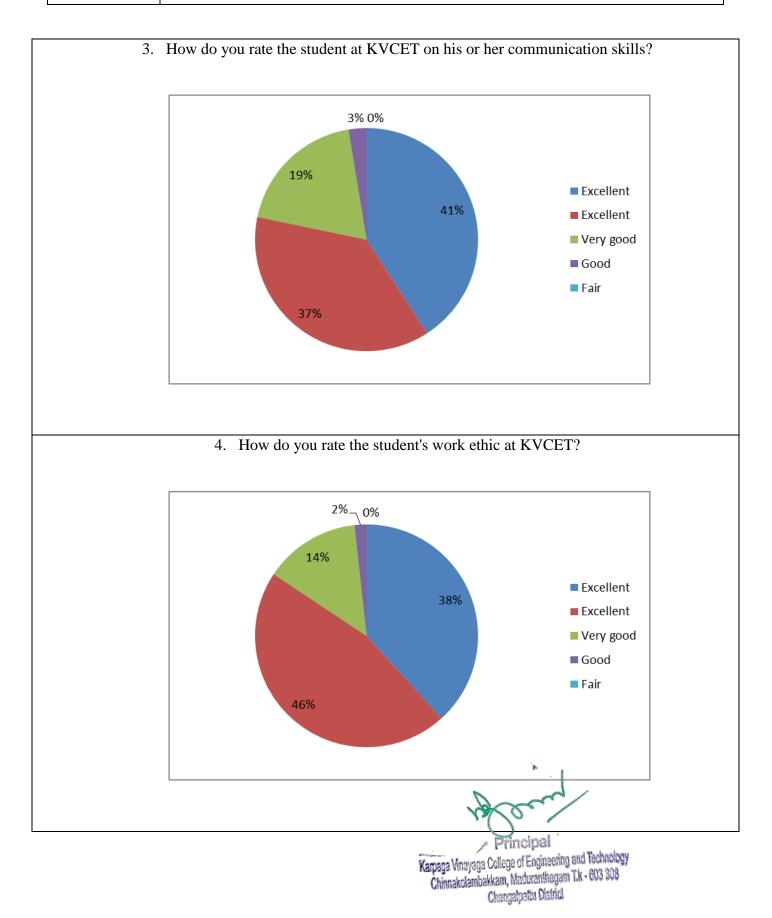

| S.No | Questions                                                                                                 | Excellent<br>(in %) | Very<br>good<br>(in %) | Good<br>(in %) | Fair<br>(in %) | Poor<br>(in %) | Threshold<br>should be<br>>75% of<br>(Excellent<br>and very<br>good) |
|------|-----------------------------------------------------------------------------------------------------------|---------------------|------------------------|----------------|----------------|----------------|----------------------------------------------------------------------|
| 1    | How do you rate the student's management skills at KVCET?                                                 | 49.57               | 33.91                  | 16.52          | 0.00           | 0.00           | 83.48                                                                |
| 2    | How do you rate the student at KVCET on his or her decision-making skills?                                | 38.26               | 41.74                  | 20.00          | 0.00           | 0.00           | 80.00                                                                |
| 3    | How do you rate the student at KVCET on his or her communication skills?                                  | 40.87               | 37.39                  | 19.13          | 2.61           | 0.00           | 78.26                                                                |
| 4    | How do you rate the student's work ethic at KVCET?                                                        | 38.26               | 46.09                  | 13.91          | 1.74           | 0.00           | 84.35                                                                |
| 5    | How do you rate the student of KVCET on his/her technology adaptability?                                  | 40.87               | 40.00                  | 19.13          | 0.00           | 0.00           | 80.87                                                                |
| 6    | How do you rate the student's teamwork skills?                                                            | 33.91               | 46.96                  | 19.13          | 0.00           | 0.00           | 80.87                                                                |
| 7    | How do you rate the student of KVCET on his or her lifelong learning skill?                               | 40.00               | 42.61                  | 15.65          | 1.74           | 0.00           | 82.61                                                                |
| 8    | How do you rate the student of KVCET on<br>his/her sustainability and environment<br>awareness knowledge? | 37.39               | 39.13                  | 19.13          | 3.48           | 0.87           | 76.52                                                                |
| 9    | How do you rate the student at KVCET on his or her creativity and innovations?                            | 37.39               | 39.13                  | 19.13          | 4.35           | 0.00           | 76.52                                                                |
| 10   | How do you rate the student of KVCET on his/her overall performance?                                      | 49.57               | 33.91                  | 16.52          | 0.00 `*        | 0.00           | 83.48                                                                |