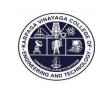

| S.No | Questions                                                                                                 | Excellent<br>(in %) | Very<br>good<br>(in %) | Good<br>(in %) | Fair<br>(in %) | Poor<br>(in %) | Threshold<br>should be<br>>75% of<br>(Excellent<br>and very<br>good) |
|------|-----------------------------------------------------------------------------------------------------------|---------------------|------------------------|----------------|----------------|----------------|----------------------------------------------------------------------|
| 1    | How do you rate the student's management skills at KVCET?                                                 | 49.57               | 33.91                  | 16.52          | 0.00           | 0.00           | 83.48                                                                |
| 2    | How do you rate the student at KVCET on his or her decision-making skills?                                | 38.26               | 41.74                  | 20.00          | 0.00           | 0.00           | 80.00                                                                |
| 3    | How do you rate the student at KVCET on his or her communication skills?                                  | 40.87               | 37.39                  | 19.13          | 2.61           | 0.00           | 78.26                                                                |
| 4    | How do you rate the student's work ethic at KVCET?                                                        | 38.26               | 46.09                  | 13.91          | 1.74           | 0.00           | 84.35                                                                |
| 5    | How do you rate the student of KVCET on his/her technology adaptability?                                  | 40.87               | 40.00                  | 19.13          | 0.00           | 0.00           | 80.87                                                                |
| 6    | How do you rate the student's teamwork skills?                                                            | 33.91               | 46.96                  | 19.13          | 0.00           | 0.00           | 80.87                                                                |
| 7    | How do you rate the student of KVCET on his or her lifelong learning skill?                               | 40.00               | 42.61                  | 15.65          | 1.74           | 0.00           | 82.61                                                                |
| 8    | How do you rate the student of KVCET on<br>his/her sustainability and environment<br>awareness knowledge? | 37.39               | 39.13                  | 19.13          | 3.48           | 0.87           | 76.52                                                                |
| 9    | How do you rate the student at KVCET on his or her creativity and innovations?                            | 37.39               | 39.13                  | 19.13          | 4.35           | 0.00           | 76.52                                                                |
| 10   | How do you rate the student of KVCET on his/her overall performance?                                      | 49.57               | 33.91                  | 16.52          | 0.00 `*        | 0.00           | 83.48                                                                |