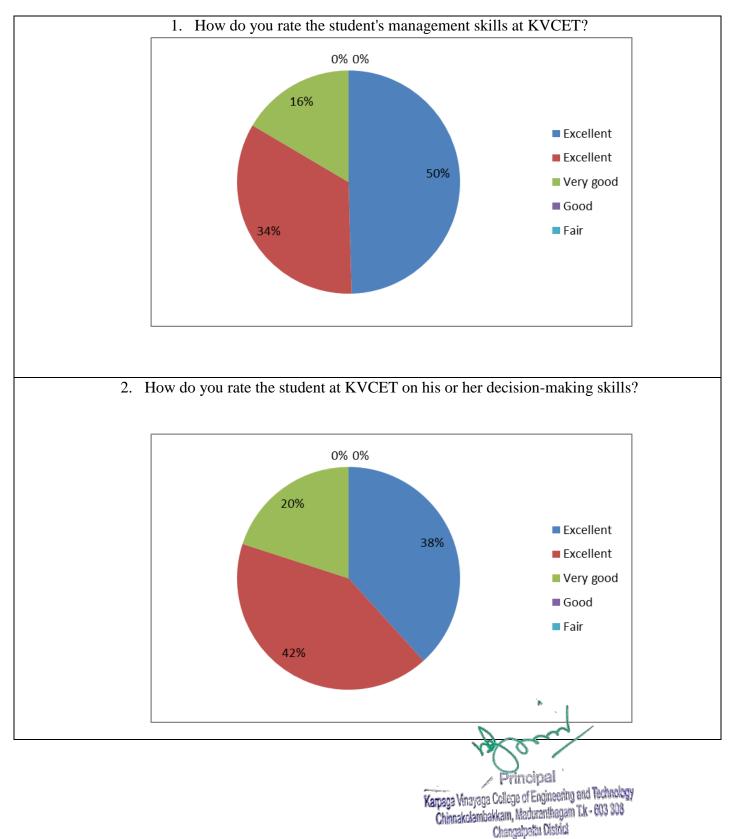

| S.No | Questions                                                                                                 | Excellent<br>(in %) | Very<br>good<br>(in %) | Good<br>(in %) | Fair<br>(in %) | Poor<br>(in %) | Threshold<br>should be<br>>75% of<br>(Excellent<br>and very<br>good) |
|------|-----------------------------------------------------------------------------------------------------------|---------------------|------------------------|----------------|----------------|----------------|----------------------------------------------------------------------|
| 1    | How do you rate the student's management skills at KVCET?                                                 | 49.57               | 33.91                  | 16.52          | 0.00           | 0.00           | 83.48                                                                |
| 2    | How do you rate the student at KVCET on his or her decision-making skills?                                | 38.26               | 41.74                  | 20.00          | 0.00           | 0.00           | 80.00                                                                |
| 3    | How do you rate the student at KVCET on his or her communication skills?                                  | 40.87               | 37.39                  | 19.13          | 2.61           | 0.00           | 78.26                                                                |
| 4    | How do you rate the student's work ethic at KVCET?                                                        | 38.26               | 46.09                  | 13.91          | 1.74           | 0.00           | 84.35                                                                |
| 5    | How do you rate the student of KVCET on his/her technology adaptability?                                  | 40.87               | 40.00                  | 19.13          | 0.00           | 0.00           | 80.87                                                                |
| 6    | How do you rate the student's teamwork skills?                                                            | 33.91               | 46.96                  | 19.13          | 0.00           | 0.00           | 80.87                                                                |
| 7    | How do you rate the student of KVCET on his or her lifelong learning skill?                               | 40.00               | 42.61                  | 15.65          | 1.74           | 0.00           | 82.61                                                                |
| 8    | How do you rate the student of KVCET on<br>his/her sustainability and environment<br>awareness knowledge? | 37.39               | 39.13                  | 19.13          | 3.48           | 0.87           | 76.52                                                                |
| 9    | How do you rate the student at KVCET on his or her creativity and innovations?                            | 37.39               | 39.13                  | 19.13          | 4.35           | 0.00           | 76.52                                                                |
| 10   | How do you rate the student of KVCET on his/her overall performance?                                      | 49.57               | 33.91                  | 16.52          | 0.00 `*        | 0.00           | 83.48                                                                |