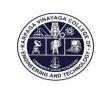

| S.No | Questions                                                                                                 | Excellent<br>(in %) | Very<br>good<br>(in %) | Good<br>(in %) | Fair<br>(in %) | Poor<br>(in %) | Threshold<br>should be<br>>75% of<br>(Excellent<br>and very<br>good) |
|------|-----------------------------------------------------------------------------------------------------------|---------------------|------------------------|----------------|----------------|----------------|----------------------------------------------------------------------|
| 1    | How do you rate the student's management skills at KVCET?                                                 | 49.57               | 33.91                  | 16.52          | 0.00           | 0.00           | 83.48                                                                |
| 2    | How do you rate the student at KVCET on his or her decision-making skills?                                | 38.26               | 41.74                  | 20.00          | 0.00           | 0.00           | 80.00                                                                |
| 3    | How do you rate the student at KVCET on his or her communication skills?                                  | 40.87               | 37.39                  | 19.13          | 2.61           | 0.00           | 78.26                                                                |
| 4    | How do you rate the student's work ethic at KVCET?                                                        | 38.26               | 46.09                  | 13.91          | 1.74           | 0.00           | 84.35                                                                |
| 5    | How do you rate the student of KVCET on his/her technology adaptability?                                  | 40.87               | 40.00                  | 19.13          | 0.00           | 0.00           | 80.87                                                                |
| 6    | How do you rate the student's teamwork skills?                                                            | 33.91               | 46.96                  | 19.13          | 0.00           | 0.00           | 80.87                                                                |
| 7    | How do you rate the student of KVCET on his or her lifelong learning skill?                               | 40.00               | 42.61                  | 15.65          | 1.74           | 0.00           | 82.61                                                                |
| 8    | How do you rate the student of KVCET on<br>his/her sustainability and environment<br>awareness knowledge? | 37.39               | 39.13                  | 19.13          | 3.48           | 0.87           | 76.52                                                                |
| 9    | How do you rate the student at KVCET on his or her creativity and innovations?                            | 37.39               | 39.13                  | 19.13          | 4.35           | 0.00           | 76.52                                                                |
| 10   | How do you rate the student of KVCET on his/her overall performance?                                      | 49.57               | 33.91                  | 16.52          | 0.00 `*        | 0.00           | 83.48                                                                |