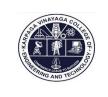

| S.No | Questions                                                                                                 | Excellent<br>(in %) | Very<br>good<br>(in %) | Good<br>(in %) | Fair<br>(in %) | Poor<br>(in %) | Threshold<br>should be<br>>75% of<br>(Excellent<br>and very<br>good) |
|------|-----------------------------------------------------------------------------------------------------------|---------------------|------------------------|----------------|----------------|----------------|----------------------------------------------------------------------|
| 1    | How do you rate the student's management skills at KVCET?                                                 | 49.57               | 33.91                  | 16.52          | 0.00           | 0.00           | 83.48                                                                |
| 2    | How do you rate the student at KVCET on his or her decision-making skills?                                | 38.26               | 41.74                  | 20.00          | 0.00           | 0.00           | 80.00                                                                |
| 3    | How do you rate the student at KVCET on his or her communication skills?                                  | 40.87               | 37.39                  | 19.13          | 2.61           | 0.00           | 78.26                                                                |
| 4    | How do you rate the student's work ethic at KVCET?                                                        | 38.26               | 46.09                  | 13.91          | 1.74           | 0.00           | 84.35                                                                |
| 5    | How do you rate the student of KVCET on his/her technology adaptability?                                  | 40.87               | 40.00                  | 19.13          | 0.00           | 0.00           | 80.87                                                                |
| 6    | How do you rate the student's teamwork skills?                                                            | 33.91               | 46.96                  | 19.13          | 0.00           | 0.00           | 80.87                                                                |
| 7    | How do you rate the student of KVCET on his or her lifelong learning skill?                               | 40.00               | 42.61                  | 15.65          | 1.74           | 0.00           | 82.61                                                                |
| 8    | How do you rate the student of KVCET on<br>his/her sustainability and environment<br>awareness knowledge? | 37.39               | 39.13                  | 19.13          | 3.48           | 0.87           | 76.52                                                                |
| 9    | How do you rate the student at KVCET on his or her creativity and innovations?                            | 37.39               | 39.13                  | 19.13          | 4.35           | 0.00           | 76.52                                                                |
| 10   | How do you rate the student of KVCET on his/her overall performance?                                      | 49.57               | 33.91                  | 16.52          | 0.00 `*        | 0.00           | 83.48                                                                |